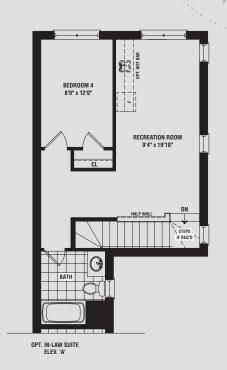

#### WITH OPT. GROUND FLOOR:

Elevation A | 2290 Square Feet Elevation B | 2290 Square Feet Elevation C | 2285 Square Feet