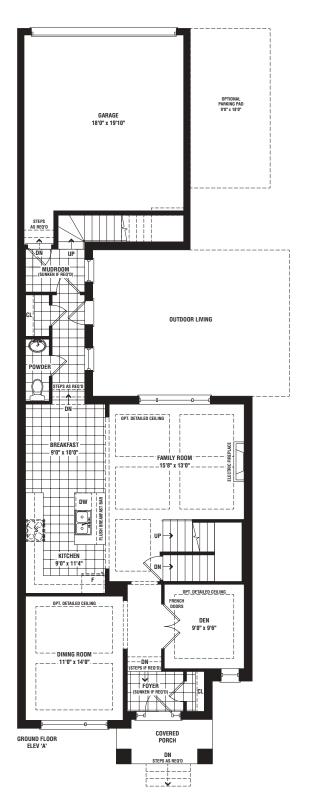

# the kennedy.

Elevation A | 2300 Square Feet Elevation B | 2305 Square Feet Elevation C | 2300 Square Feet

## the kennedy.

Elevation A | 2300 Square Feet Elevation B | 2305 Square Feet Elevation C | 2300 Square Feet

Floor Plan Options

DOUBLE CAR GARAGE DETACHED