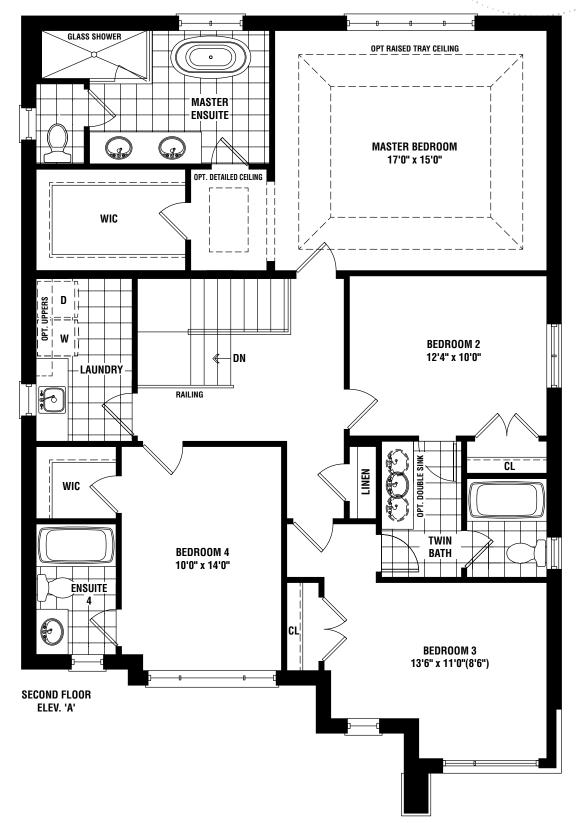

# the kennedy.

Elevation A | 2300 Square Feet Elevation B | 2305 Square Feet Elevation C | 2300 Square Feet

## the kennedy.

Elevation A | 2300 Square Feet Elevation B | 2305 Square Feet Elevation C | 2300 Square Feet

Floor Plan Options

DOUBLE CAR GARAGE DETACHED