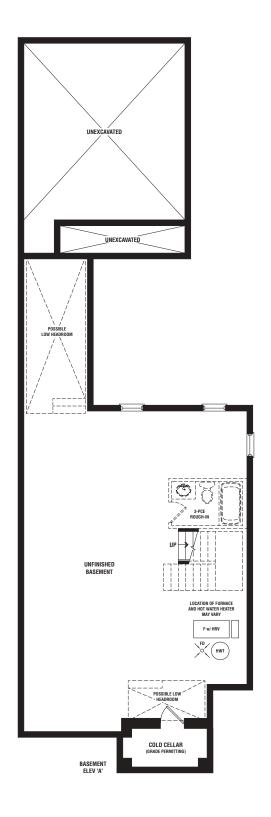

# the kennedy.

Elevation A | 2300 Square Feet Elevation B | 2305 Square Feet Elevation C | 2300 Square Feet

## the kennedy.

Elevation A | 2300 Square Feet Elevation B | 2305 Square Feet Elevation C | 2300 Square Feet

Floor Plan Options

DOUBLE CAR GARAGE DETACHED