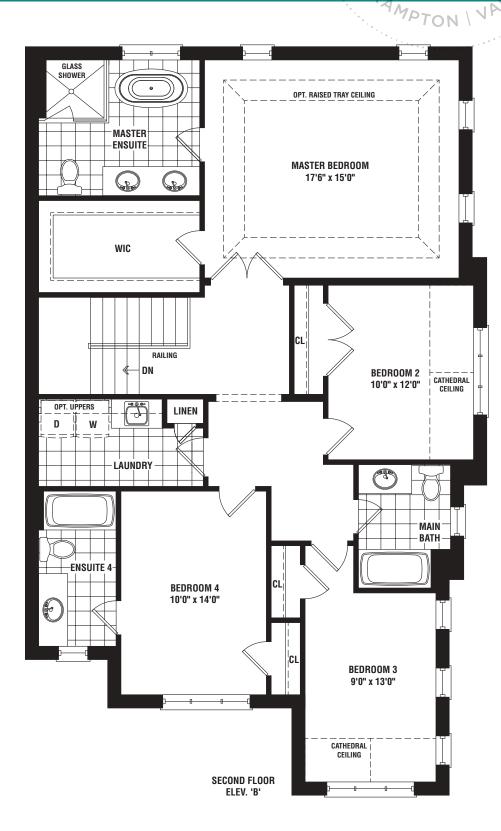

# the kennedy.

Elevation A | 2300 Square Feet Elevation B | 2305 Square Feet Elevation C | 2300 Square Feet

#### WITH OPT. GROUND FLOOR:

Elevation A | 2290 Square Feet Elevation B | 2290 Square Feet Elevation C | 2285 Square Feet

## the kennedy.

Elevation A | 2300 Square Feet Elevation B | 2305 Square Feet Elevation C | 2300 Square Feet

Floor Plan Options

DOUBLE CAR GARAGE DETACHED