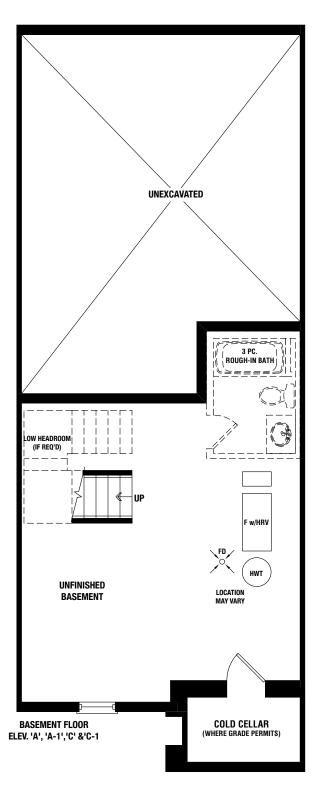

#### the williams. Elevation A | 1900 Square Feet Elevation C | 1900 Square Feet

Materials, specifications and floor plans are subject to change without notice. All renderings are artist's conceptions. All floor plans are approximate dimensions. Actual usable floor space may vary from the stated floor area. E. & O.E.

## the potter Elevation A | 2150 Square Feet Elevation C | 2150 Square Feet

THE FLETCHER

THE WILLIAMS
THE POTTER

THE WILLIAMS
THE POTTER

THE WILLIAMS
THE POTTER

THE WILLIAMS
THE POTTER

THE FLETCHER

THE BELLWOOD

#### the fletcher Elevation A | 2340 Square Feet Elevation C | 2340 Square Feet