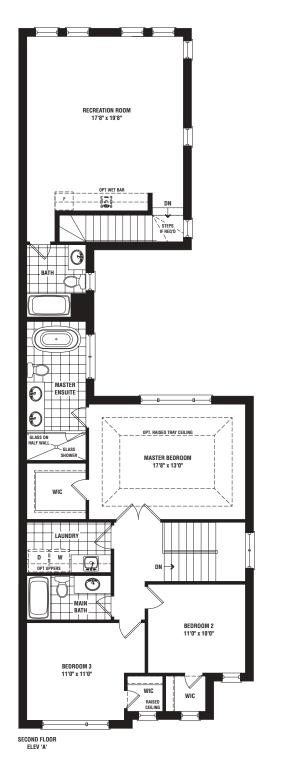

# the kennedy.

Elevation A | 2300 Square Feet Elevation B | 2305 Square Feet Elevation C | 2300 Square Feet

## the kennedy.

Elevation A | 2300 Square Feet Elevation B | 2305 Square Feet Elevation C | 2300 Square Feet

Floor Plan Options

DOUBLE CAR GARAGE DETACHED