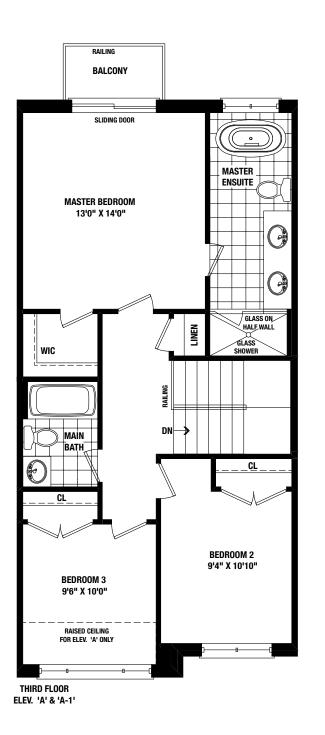

#### the williams. Elevation A | 1900 Square Feet Elevation C | 1900 Square Feet

Materials, specifications and floor plans are subject to change without notice. All renderings are artist's conceptions. All floor plans are approximate dimensions. Actual usable floor space may vary from the stated floor area. E. & O.E.