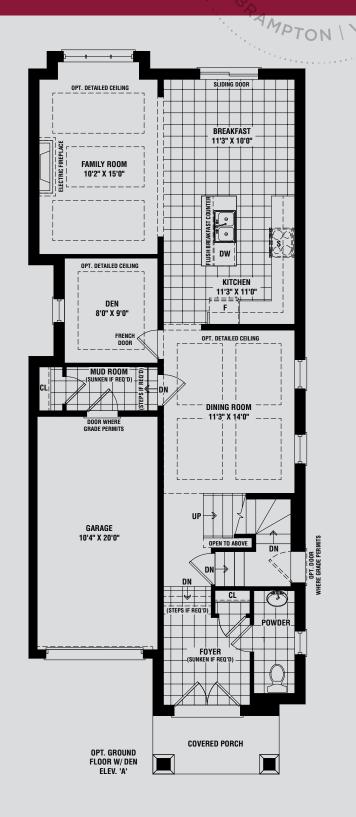

#### WITH OPT. GROUND FLOOR:

Elevation A | 2290 Square Feet Elevation B | 2290 Square Feet Elevation C | 2285 Square Feet