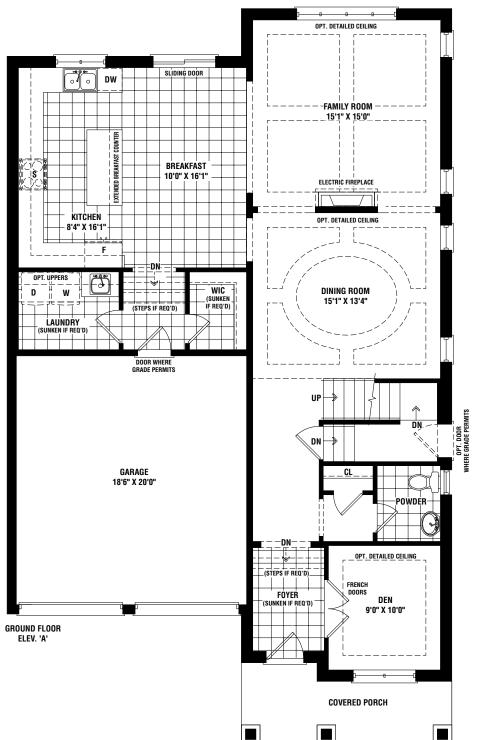

# the kennedy.

Elevation A | 2300 Square Feet Elevation B | 2305 Square Feet Elevation C | 2300 Square Feet

## the kennedy.

Elevation A | 2300 Square Feet Elevation B | 2305 Square Feet Elevation C | 2300 Square Feet

Floor Plan Options

DOUBLE CAR GARAGE DETACHED