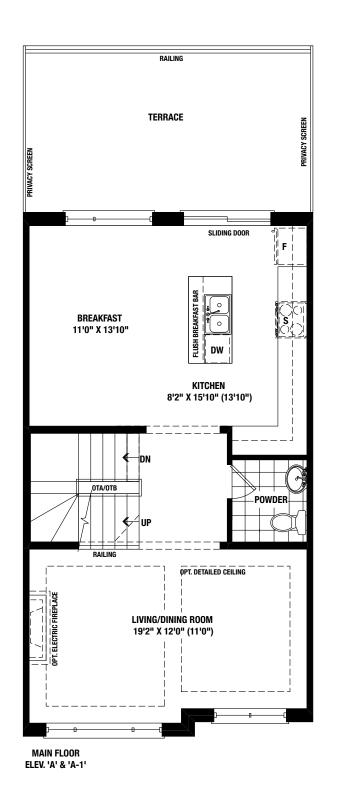

# the kennedy.

Elevation A | 2300 Square Feet Elevation B | 2305 Square Feet Elevation C | 2300 Square Feet

## the kennedy.

Elevation A | 2300 Square Feet Elevation B | 2305 Square Feet Elevation C | 2300 Square Feet

Floor Plan Options

DOUBLE CAR GARAGE DETACHED