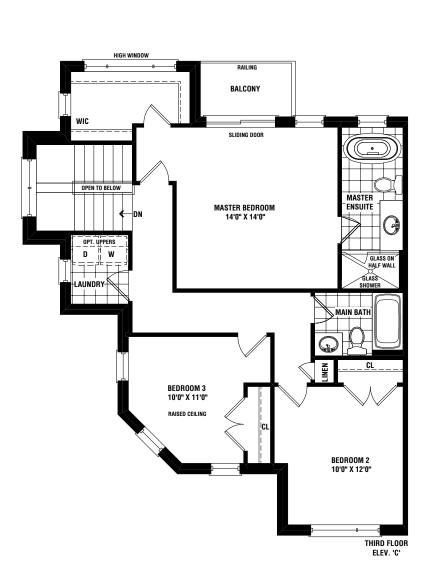

# the kennedy.

Elevation A | 2300 Square Feet Elevation B | 2305 Square Feet Elevation C | 2300 Square Feet

#### WITH OPT. GROUND FLOOR:

Elevation A | 2290 Square Feet Elevation B | 2290 Square Feet Elevation C | 2285 Square Feet

## the kennedy.

Elevation A | 2300 Square Feet Elevation B | 2305 Square Feet Elevation C | 2300 Square Feet

Floor Plan Options

DOUBLE CAR GARAGE DETACHED