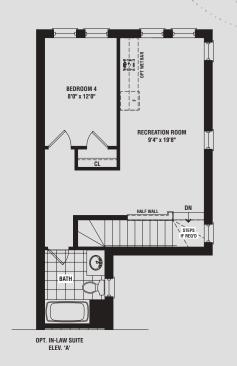

# the kennedy.

Elevation A | 2300 Square Feet Elevation B | 2305 Square Feet Elevation C | 2300 Square Feet

## the kennedy.

Elevation A | 2300 Square Feet Elevation B | 2305 Square Feet Elevation C | 2300 Square Feet

Floor Plan Options

DOUBLE CAR GARAGE DETACHED