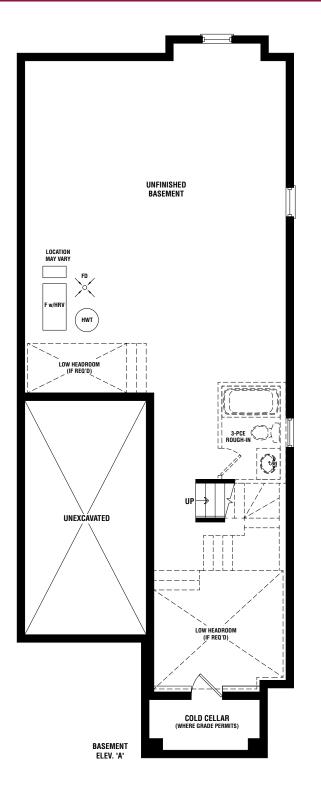

# the kennedy.

Elevation A | 2300 Square Feet Elevation B | 2305 Square Feet Elevation C | 2300 Square Feet

## the kennedy.

Elevation A | 2300 Square Feet Elevation B | 2305 Square Feet Elevation C | 2300 Square Feet

Floor Plan Options

DOUBLE CAR GARAGE DETACHED