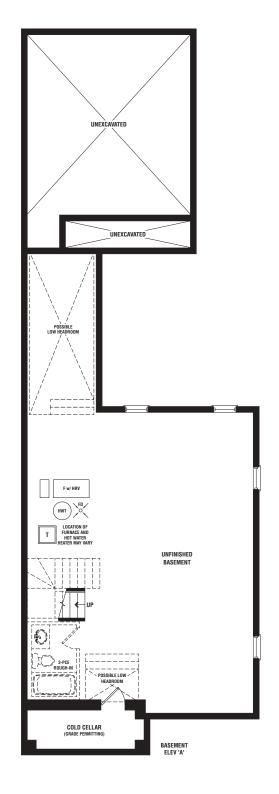

# the kennedy.

Elevation A | 2300 Square Feet Elevation B | 2305 Square Feet Elevation C | 2300 Square Feet

## the kennedy.

Elevation A | 2300 Square Feet Elevation B | 2305 Square Feet Elevation C | 2300 Square Feet

Floor Plan Options

DOUBLE CAR GARAGE DETACHED