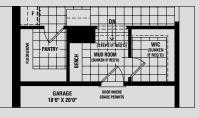

# the kennedy.

Elevation A | 2300 Square Feet Elevation B | 2305 Square Feet Elevation C | 2300 Square Feet

## the kennedy.

Elevation A | 2300 Square Feet Elevation B | 2305 Square Feet Elevation C | 2300 Square Feet

Floor Plan Options

DOUBLE CAR GARAGE DETACHED