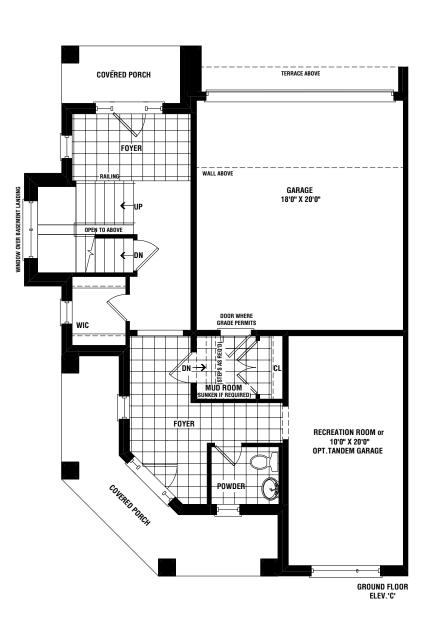

### the claireville. Elevation C | 2735 Square Feet Elevation C w/Tandem | 2510 Square Feet