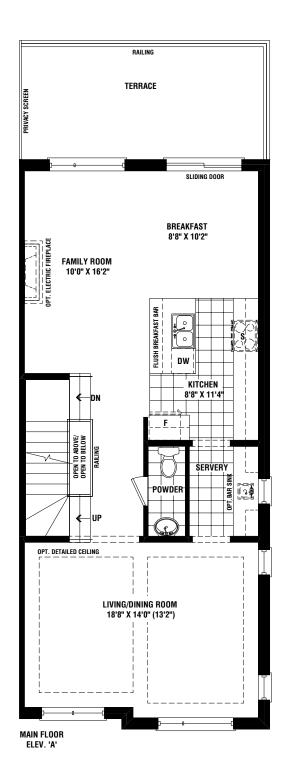

# the kennedy.

Elevation A | 2300 Square Feet Elevation B | 2305 Square Feet Elevation C | 2300 Square Feet

## the kennedy.

Elevation A | 2300 Square Feet Elevation B | 2305 Square Feet Elevation C | 2300 Square Feet

Floor Plan Options

DOUBLE CAR GARAGE DETACHED