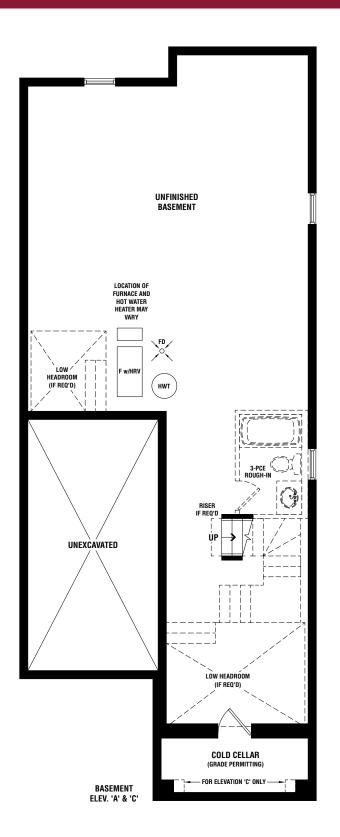

#### the oakdale.

Elevation A | 2215 Square Feet Elevation B | 2215 Square Feet Elevation C | 2215 Square Feet

#### Elevation A | 2215 Square Feet Elevation B | 2215 Square Feet Elevation C | 2215 Square Feet Elevation C | 2215 Square Feet

Floor Plan Options

SINGLE CAR GARAGE DETACHED