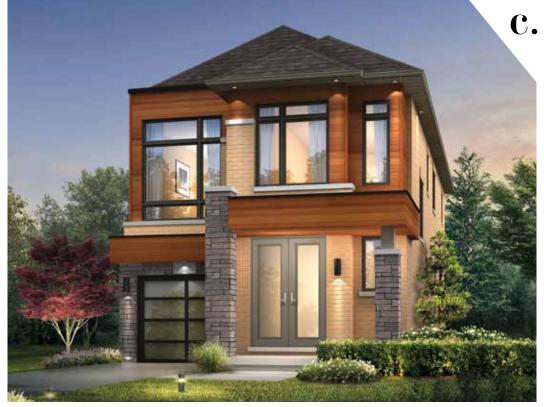

# the kennedy.

Elevation A | 2300 Square Feet Elevation B | 2305 Square Feet Elevation C | 2300 Square Feet

#### WITH OPT. GROUND FLOOR:

Elevation A | 2290 Square Feet Elevation B | 2290 Square Feet Elevation C | 2285 Square Feet

## the kennedy.

Elevation A | 2300 Square Feet Elevation B | 2305 Square Feet Elevation C | 2300 Square Feet

Floor Plan Options

DOUBLE CAR GARAGE DETACHED