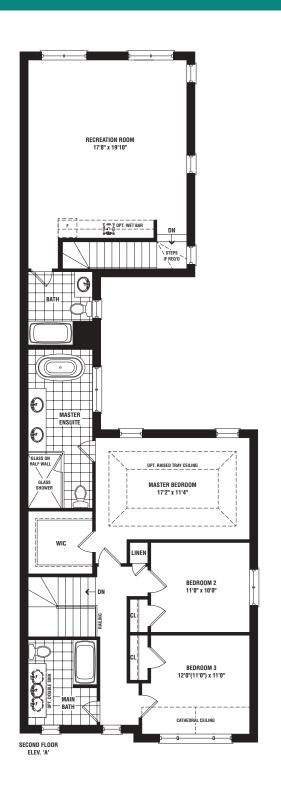

# the kennedy.

Elevation A | 2300 Square Feet Elevation B | 2305 Square Feet Elevation C | 2300 Square Feet

## the kennedy.

Elevation A | 2300 Square Feet Elevation B | 2305 Square Feet Elevation C | 2300 Square Feet

Floor Plan Options

DOUBLE CAR GARAGE DETACHED