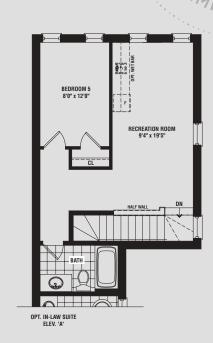

# the kennedy.

Elevation A | 2300 Square Feet Elevation B | 2305 Square Feet Elevation C | 2300 Square Feet

#### WITH OPT. GROUND FLOOR:

Elevation A | 2290 Square Feet Elevation B | 2290 Square Feet Elevation C | 2285 Square Feet

## the kennedy.

Elevation A | 2300 Square Feet Elevation B | 2305 Square Feet Elevation C | 2300 Square Feet

Floor Plan Options

DOUBLE CAR GARAGE DETACHED