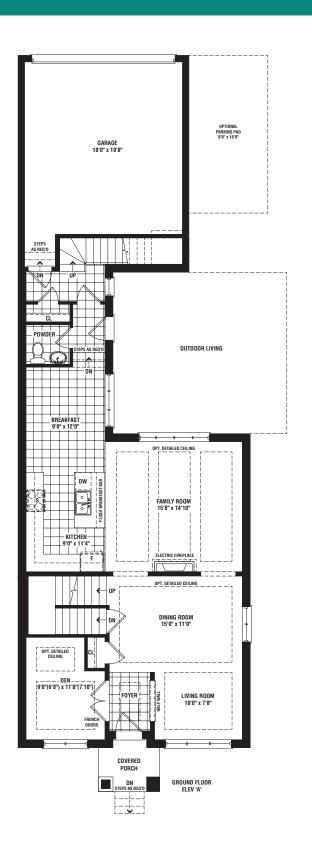

# the kennedy.

Elevation A | 2300 Square Feet Elevation B | 2305 Square Feet Elevation C | 2300 Square Feet

#### WITH OPT. GROUND FLOOR:

Elevation A | 2290 Square Feet Elevation B | 2290 Square Feet Elevation C | 2285 Square Feet

## the kennedy.

Elevation A | 2300 Square Feet Elevation B | 2305 Square Feet Elevation C | 2300 Square Feet

Floor Plan Options

DOUBLE CAR GARAGE DETACHED