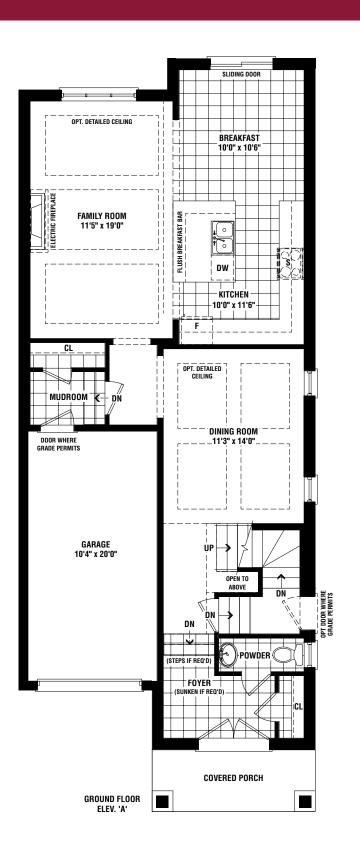

SINGLE CAR GARAGE DETACHED

#### the oakdale.



Elevation A | 2215 Square Feet Elevation B | 2215 Square Feet Elevation C | 2215 Square Feet







#### Elevation A | 2215 Square Feet Elevation B | 2215 Square Feet Elevation C | 2215 Square Feet Elevation C | 2215 Square Feet











Floor Plan Options

SINGLE CAR GARAGE DETACHED

#### the roseland.



Elevation A | 1910 Square Feet Elevation B | 1915 Square Feet Elevation C | 1910 Square Feet







#### Elevation A | 1910 Square Feet Elevation B | 1915 Square Feet Elevation C | 1910 Square Feet Elevation C | 1910 Square Feet









Floor Plan Options

SINGLE CAR GARAGE DETACHED

#### the sandalwood.



Elevation A | 2075 Square Feet Elevation B | 2075 Square Feet Elevation C | 2080 Square Feet







#### Elevation A | 2075 Square Feet Elevation B | 2075 Square Feet Elevation C | 2080 Square Feet







SINGLE CAR GARAGE DETACHED

# the kennedy.



Elevation A | 2300 Square Feet Elevation B | 2305 Square Feet Elevation C | 2300 Square Feet

#### WITH OPT. GROUND FLOOR:

Elevation A | 2290 Square Feet Elevatio