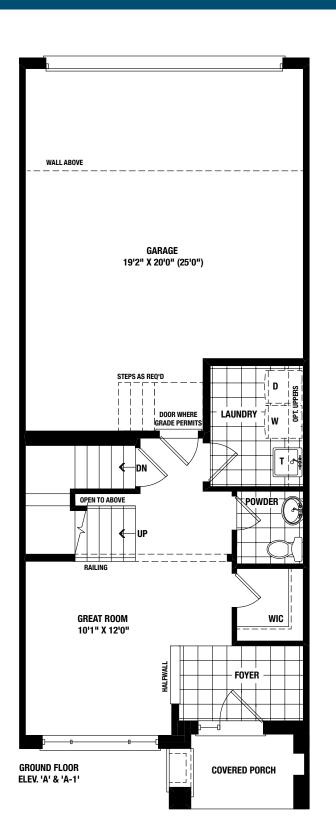

#### the williams. Elevation A | 1900 Square Feet Elevation C | 1900 Square Feet

Materials, specifications and floor plans are subject to change without notice. All renderings are artist's conceptions. All floor plans are approximate dimensions. Actual usable floor space may vary from the stated floor area. E. & O.E.

## the potter Elevation A | 2150 Square Feet Elevation C | 2150 Square Feet

THE FLETCHER

THE WILLIAMS
THE POTTER

THE WILLIAMS
THE POTTER

THE WILLIAMS
THE POTTER

THE WILLIAMS
THE POTTER

THE FLETCHER

THE BELLWOOD

#### the fletcher Elevation A | 2340 Square Feet Elevation C | 2340 Square Feet