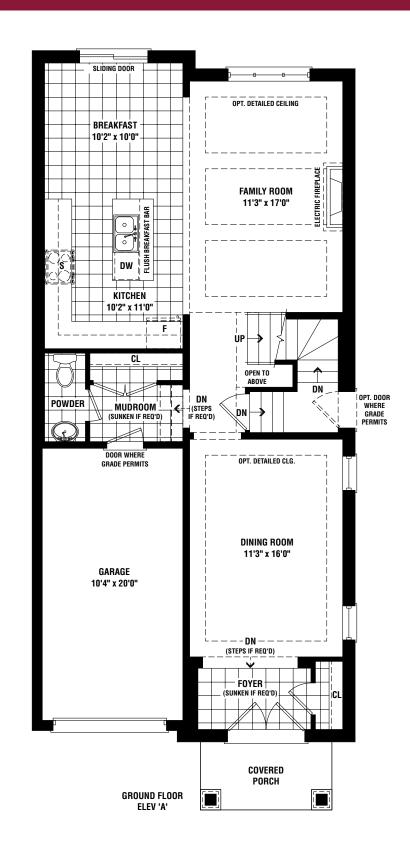

#### the sandalwood.

Elevation A | 2075 Square Feet Elevation B | 2075 Square Feet Elevation C | 2080 Square Feet

#### Elevation A | 2075 Square Feet Elevation B | 2075 Square Feet Elevation C | 2080 Square Feet

SINGLE CAR GARAGE DETACHED