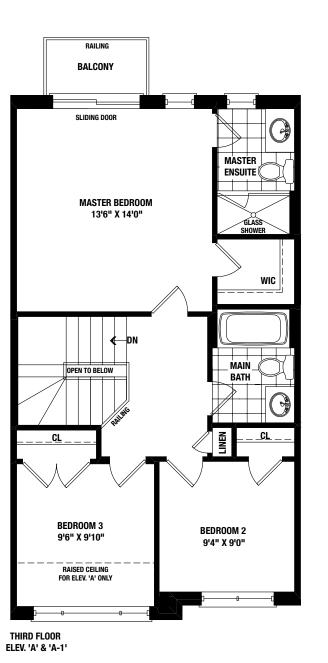

# the kennedy.

Elevation A | 2300 Square Feet Elevation B | 2305 Square Feet Elevation C | 2300 Square Feet

## the kennedy.

Elevation A | 2300 Square Feet Elevation B | 2305 Square Feet Elevation C | 2300 Square Feet

Floor Plan Options

DOUBLE CAR GARAGE DETACHED