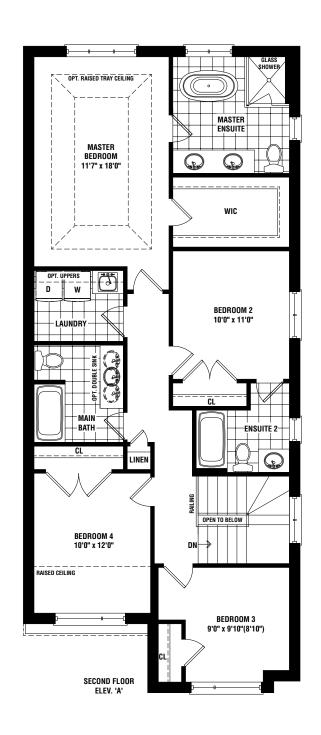

# the kennedy.

Elevation A | 2300 Square Feet Elevation B | 2305 Square Feet Elevation C | 2300 Square Feet

## the kennedy.

Elevation A | 2300 Square Feet Elevation B | 2305 Square Feet Elevation C | 2300 Square Feet

Floor Plan Options

DOUBLE CAR GARAGE DETACHED