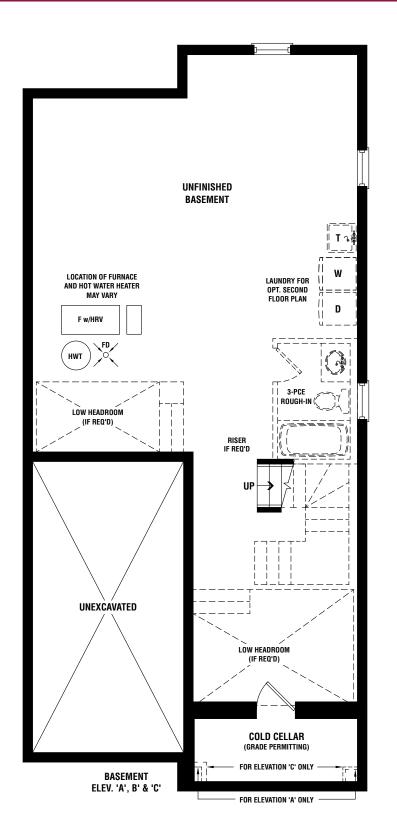

#### the oakdale.

Elevation A | 2215 Square Feet Elevation B | 2215 Square Feet Elevation C | 2215 Square Feet

#### Elevation A | 2215 Square Feet Elevation B | 2215 Square Feet Elevation C | 2215 Square Feet Elevation C | 2215 Square Feet

Floor Plan Options

SINGLE CAR GARAGE DETACHED