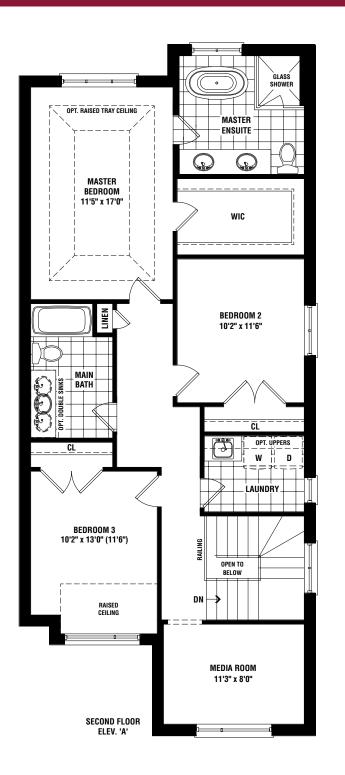

SINGLE CAR GARAGE DETACHED

#### the oakdale.



Elevation A | 2215 Square Feet Elevation B | 2215 Square Feet Elevation C | 2215 Square Feet







#### Elevation A | 2215 Square Feet Elevation B | 2215 Square Feet Elevation C | 2215 Square Feet Elevation C | 2215 Square Feet











Floor Plan Options

SINGLE CAR GARAGE DETACHED

#### the roseland.



Elevation A | 1910 Square Feet Elevation B | 1915 Square Feet Elevation C | 1910 Square Feet







#### Elevation A | 1910 Square Feet Elevation B | 1915 Square Feet Elevation C | 1910 Square Feet Elevation C | 1910 Square Feet









Floor Plan Options

SINGLE CAR GARAGE DETACHED

#### the sandalwood.



Elevation A | 2075 Square Feet Elevation B | 2075 Square Feet Elevation C | 2080 Square Feet







#### Elevation A | 2075 Square Feet Elevation B | 2075 Square Feet Elevation C | 2080 Square Feet







SINGLE CAR GARAGE DETACHED

# the kennedy.



Elevation A | 2300 Square Feet Elevation B | 2305 Square Feet Elevation C | 2300 Square Feet

#### WITH OPT. GROUND FLOOR:

Elevation A | 2290 Square Feet Elevation