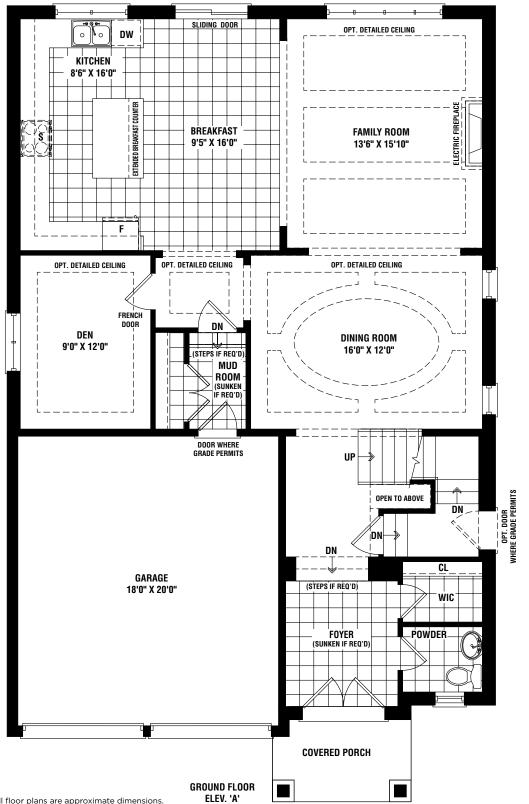

# the kennedy.

Elevation A | 2300 Square Feet Elevation B | 2305 Square Feet Elevation C | 2300 Square Feet

#### WITH OPT. GROUND FLOOR:

Elevation A | 2290 Square Feet Elevation B | 2290 Square Feet Elevation C | 2285 Square Feet

## the kennedy.

Elevation A | 2300 Square Feet Elevation B | 2305 Square Feet Elevation C | 2300 Square Feet

Floor Plan Options

DOUBLE CAR GARAGE DETACHED