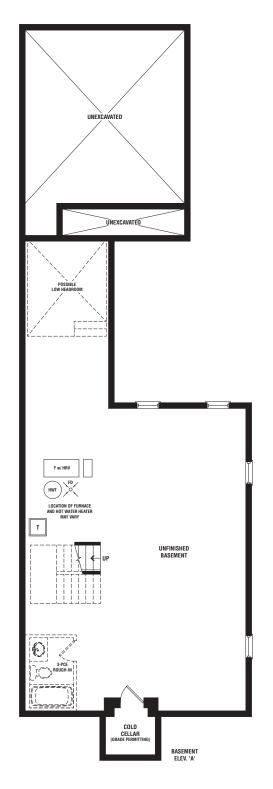

#### Elevation A | 2215 Square Feet Elevation B | 2215 Square Feet Elevation C | 2215 Square Feet Elevation C | 2215 Square Feet

Floor Plan Options

SINGLE CAR GARAGE DETACHED