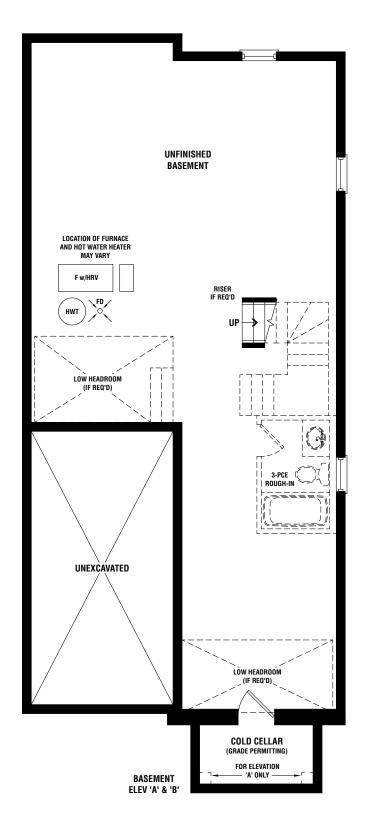

#### the sandalwood.

Elevation A | 2075 Square Feet Elevation B | 2075 Square Feet Elevation C | 2080 Square Feet

#### Elevation A | 2075 Square Feet Elevation B | 2075 Square Feet Elevation C | 2080 Square Feet

SINGLE CAR GARAGE DETACHED