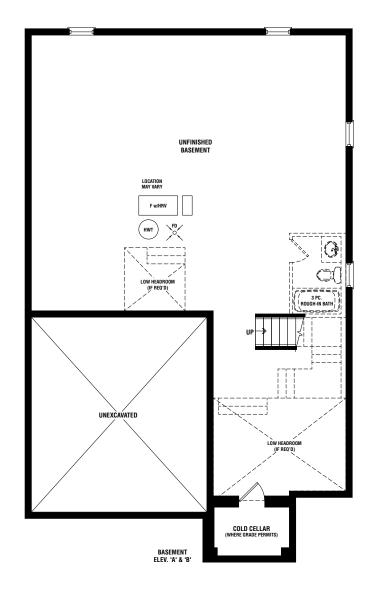

# the kennedy.

Elevation A | 2300 Square Feet Elevation B | 2305 Square Feet Elevation C | 2300 Square Feet

#### WITH OPT. GROUND FLOOR:

Elevation A | 2290 Square Feet Elevation B | 2290 Square Feet Elevation C | 2285 Square Feet

## the kennedy.

Elevation A | 2300 Square Feet Elevation B | 2305 Square Feet Elevation C | 2300 Square Feet

Floor Plan Options

DOUBLE CAR GARAGE DETACHED