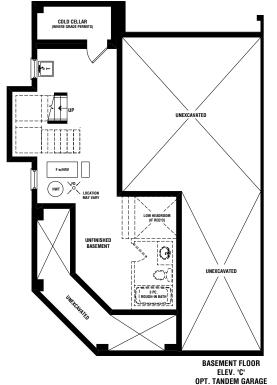

### the claireville. Elevation C | 2735 Square Feet Elevation C w/Tandem | 2510 Square Feet