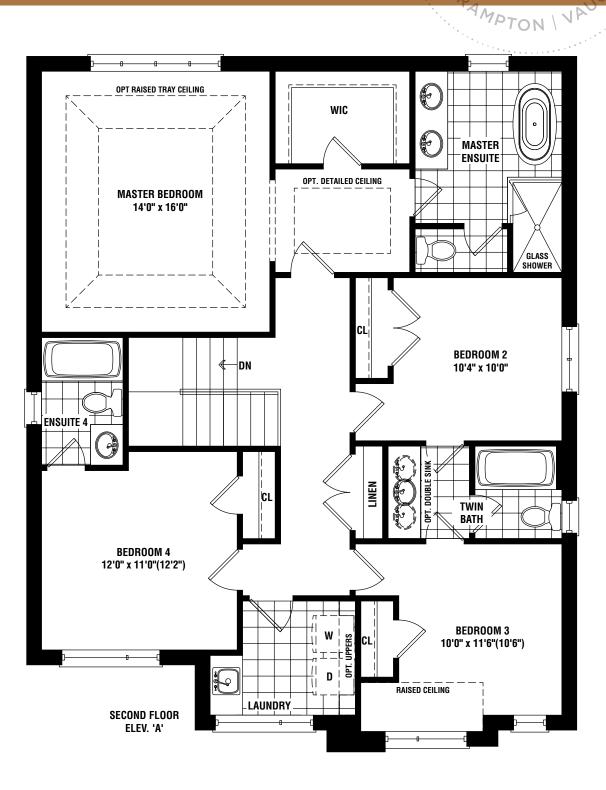

# the kennedy.

Elevation A | 2300 Square Feet Elevation B | 2305 Square Feet Elevation C | 2300 Square Feet

#### WITH OPT. GROUND FLOOR:

Elevation A | 2290 Square Feet Elevation B | 2290 Square Feet Elevation C | 2285 Square Feet

## the kennedy.

Elevation A | 2300 Square Feet Elevation B | 2305 Square Feet Elevation C | 2300 Square Feet

Floor Plan Options

DOUBLE CAR GARAGE DETACHED