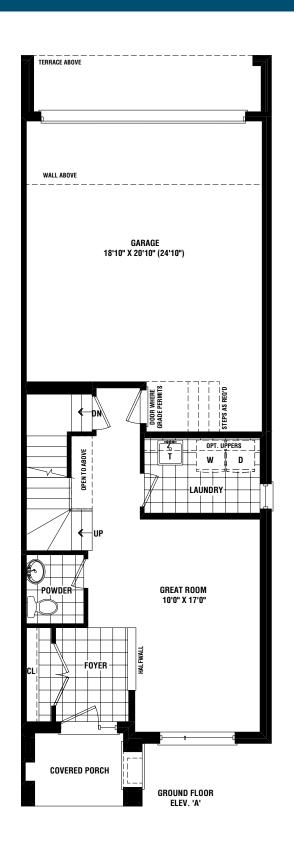

# the kennedy.

Elevation A | 2300 Square Feet Elevation B | 2305 Square Feet Elevation C | 2300 Square Feet

## the kennedy.

Elevation A | 2300 Square Feet Elevation B | 2305 Square Feet Elevation C | 2300 Square Feet

Floor Plan Options

DOUBLE CAR GARAGE DETACHED