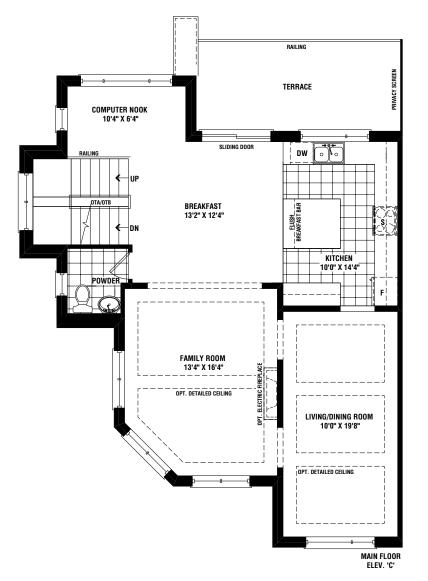

### the claireville. Elevation C | 2735 Square Feet Elevation C w/Tandem | 2510 Square Feet