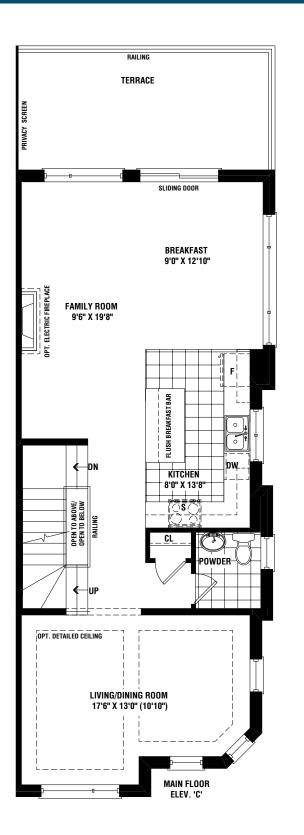

# the kennedy.

Elevation A | 2300 Square Feet Elevation B | 2305 Square Feet Elevation C | 2300 Square Feet

#### WITH OPT. GROUND FLOOR:

Elevation A | 2290 Square Feet Elevation B | 2290 Square Feet Elevation C | 2285 Square Feet

## the kennedy.

Elevation A | 2300 Square Feet Elevation B | 2305 Square Feet Elevation C | 2300 Square Feet

Floor Plan Options

DOUBLE CAR GARAGE DETACHED