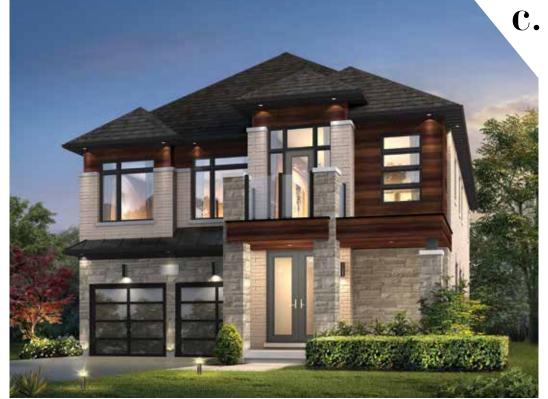

SINGLE CAR GARAGE DETACHED

#### the oakdale.

Elevation A | 2215 Square Feet Elevation B | 2215 Square Feet Elevation C | 2215 Square Feet

#### Elevation A | 2215 Square Feet Elevation B | 2215 Square Feet Elevation C | 2215 Square Feet Elevation C | 2215 Square Feet

Floor Plan Options

SINGLE CAR GARAGE DETACHED