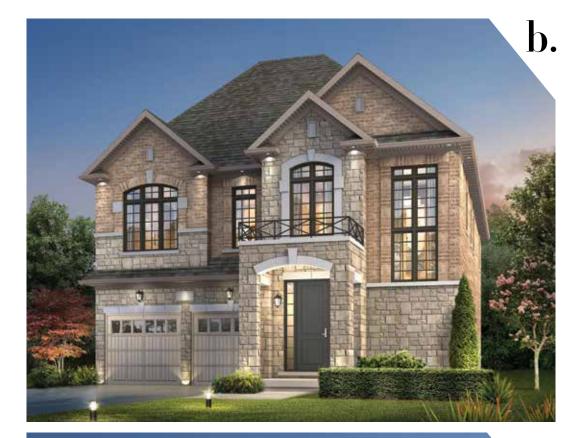

SINGLE CAR GARAGE DETACHED

#### the oakdale.

Elevation A | 2215 Square Feet Elevation B | 2215 Square Feet Elevation C | 2215 Square Feet

#### Elevation A | 2215 Square Feet Elevation B | 2215 Square Feet Elevation C | 2215 Square Feet Elevation C | 2215 Square Feet

Floor Plan Options

SINGLE CAR GARAGE DETACHED