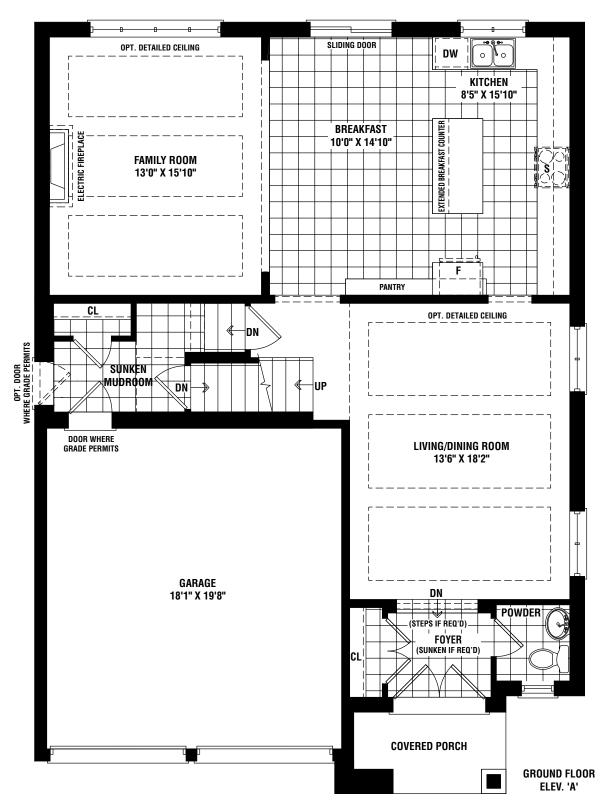

# the kennedy.

Elevation A | 2300 Square Feet Elevation B | 2305 Square Feet Elevation C | 2300 Square Feet

#### WITH OPT. GROUND FLOOR:

Elevation A | 2290 Square Feet Elevation B | 2290 Square Feet Elevation C | 2285 Square Feet

## the kennedy.

Elevation A | 2300 Square Feet Elevation B | 2305 Square Feet Elevation C | 2300 Square Feet

Floor Plan Options

DOUBLE CAR GARAGE DETACHED