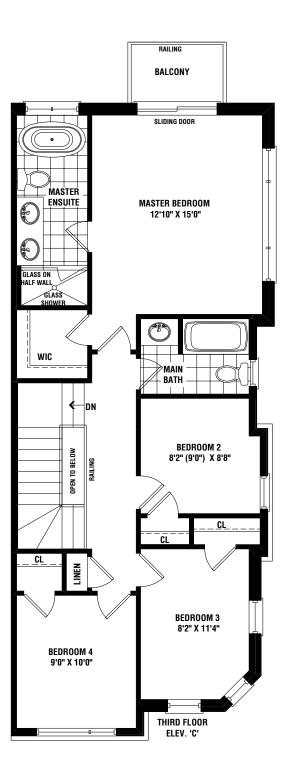

# the kennedy.

Elevation A | 2300 Square Feet Elevation B | 2305 Square Feet Elevation C | 2300 Square Feet

#### WITH OPT. GROUND FLOOR:

Elevation A | 2290 Square Feet Elevation B | 2290 Square Feet Elevation C | 2285 Square Feet

## the kennedy.

Elevation A | 2300 Square Feet Elevation B | 2305 Square Feet Elevation C | 2300 Square Feet

Floor Plan Options

DOUBLE CAR GARAGE DETACHED