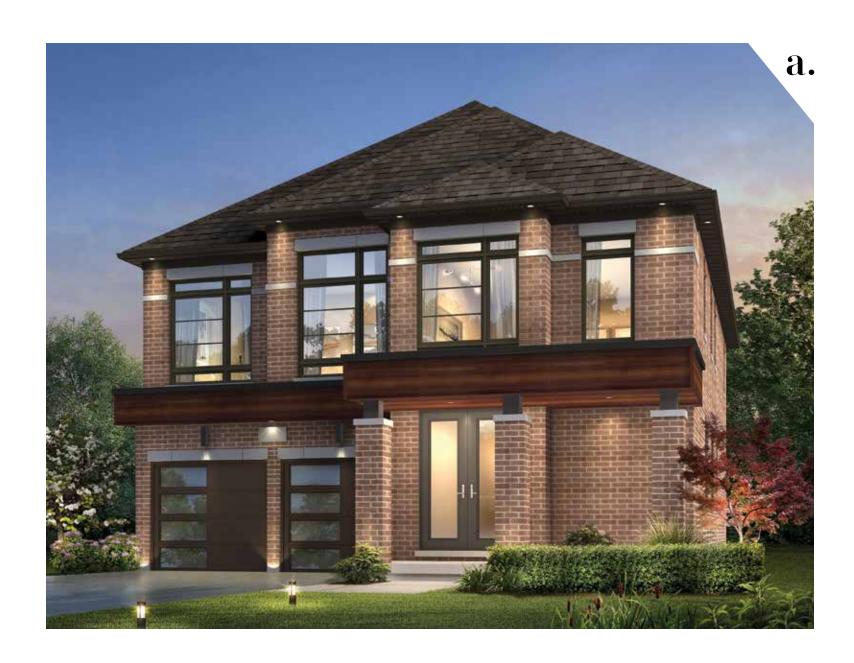

SINGLE CAR GARAGE DETACHED

#### the oakdale.

Elevation A | 2215 Square Feet Elevation B | 2215 Square Feet Elevation C | 2215 Square Feet

#### Elevation A | 2215 Square Feet Elevation B | 2215 Square Feet Elevation C | 2215 Square Feet Elevation C | 2215 Square Feet

Floor Plan Options

SINGLE CAR GARAGE DETACHED