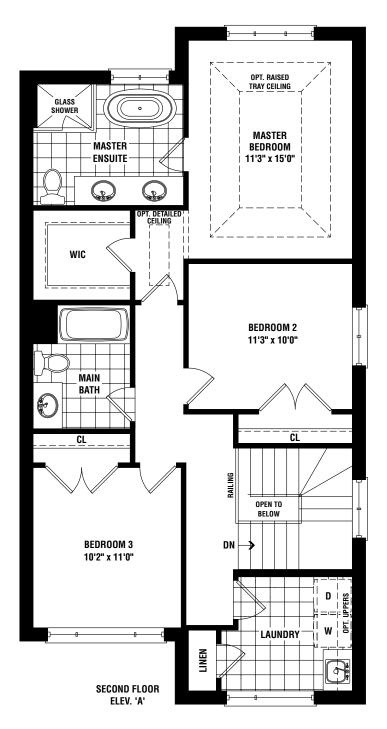

# the kennedy.

Elevation A | 2300 Square Feet Elevation B | 2305 Square Feet Elevation C | 2300 Square Feet

## the kennedy.

Elevation A | 2300 Square Feet Elevation B | 2305 Square Feet Elevation C | 2300 Square Feet

Floor Plan Options

DOUBLE CAR GARAGE DETACHED