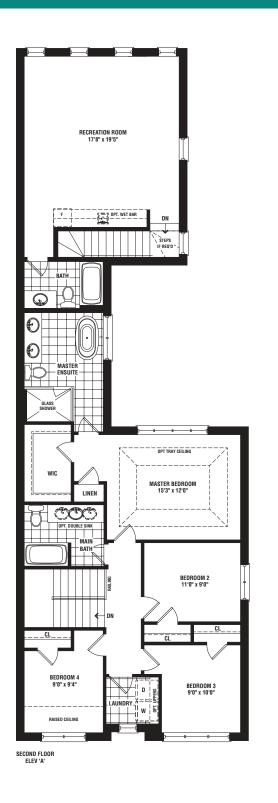

# the kennedy.

Elevation A | 2300 Square Feet Elevation B | 2305 Square Feet Elevation C | 2300 Square Feet

#### WITH OPT. GROUND FLOOR:

Elevation A | 2290 Square Feet Elevation B | 2290 Square Feet Elevation C | 2285 Square Feet

## the kennedy.

Elevation A | 2300 Square Feet Elevation B | 2305 Square Feet Elevation C | 2300 Square Feet

Floor Plan Options

DOUBLE CAR GARAGE DETACHED