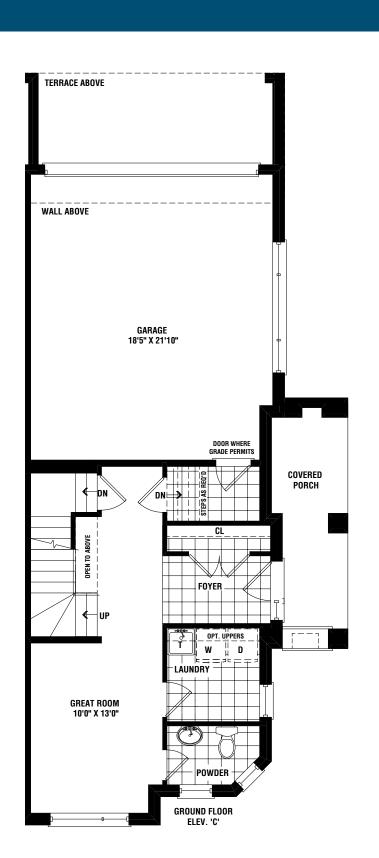

# the kennedy.

Elevation A | 2300 Square Feet Elevation B | 2305 Square Feet Elevation C | 2300 Square Feet

#### WITH OPT. GROUND FLOOR:

Elevation A | 2290 Square Feet Elevation B | 2290 Square Feet Elevation C | 2285 Square Feet

## the kennedy.

Elevation A | 2300 Square Feet Elevation B | 2305 Square Feet Elevation C | 2300 Square Feet

Floor Plan Options

DOUBLE CAR GARAGE DETACHED