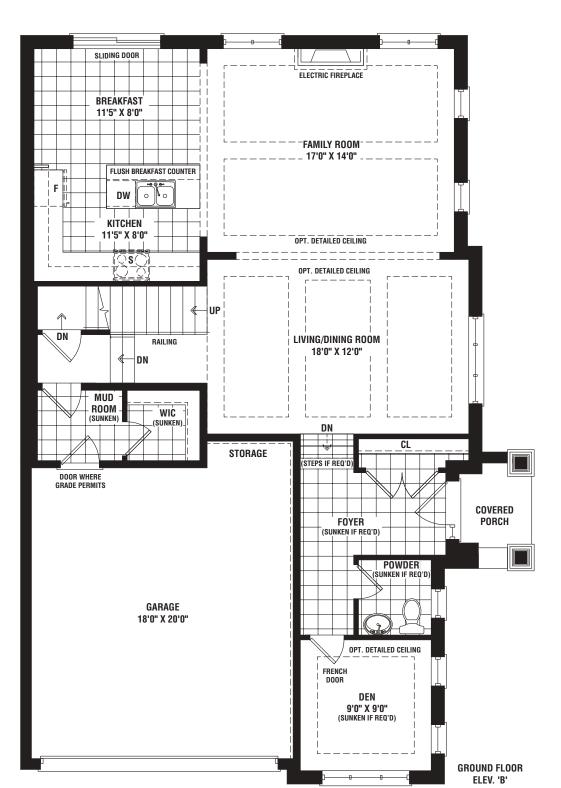

# the kennedy.

Elevation A | 2300 Square Feet Elevation B | 2305 Square Feet Elevation C | 2300 Square Feet

## the kennedy.

Elevation A | 2300 Square Feet Elevation B | 2305 Square Feet Elevation C | 2300 Square Feet

Floor Plan Options

DOUBLE CAR GARAGE DETACHED