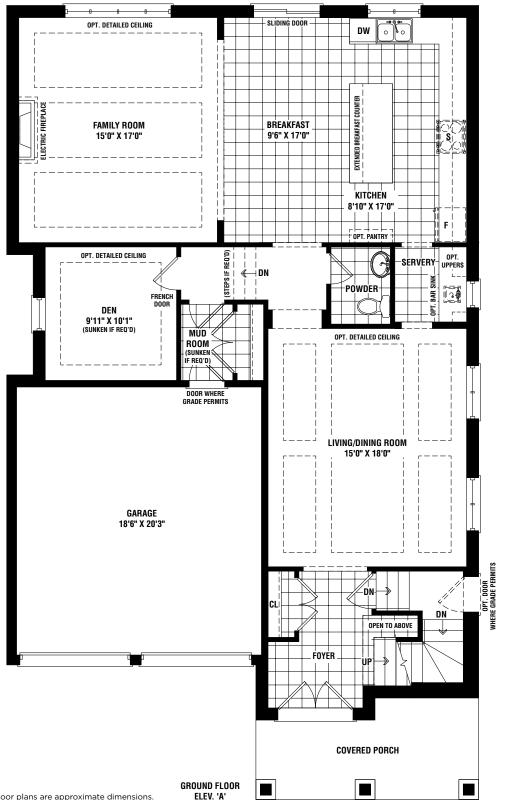

# the kennedy.

Elevation A | 2300 Square Feet Elevation B | 2305 Square Feet Elevation C | 2300 Square Feet

## the kennedy.

Elevation A | 2300 Square Feet Elevation B | 2305 Square Feet Elevation C | 2300 Square Feet

Floor Plan Options

DOUBLE CAR GARAGE DETACHED