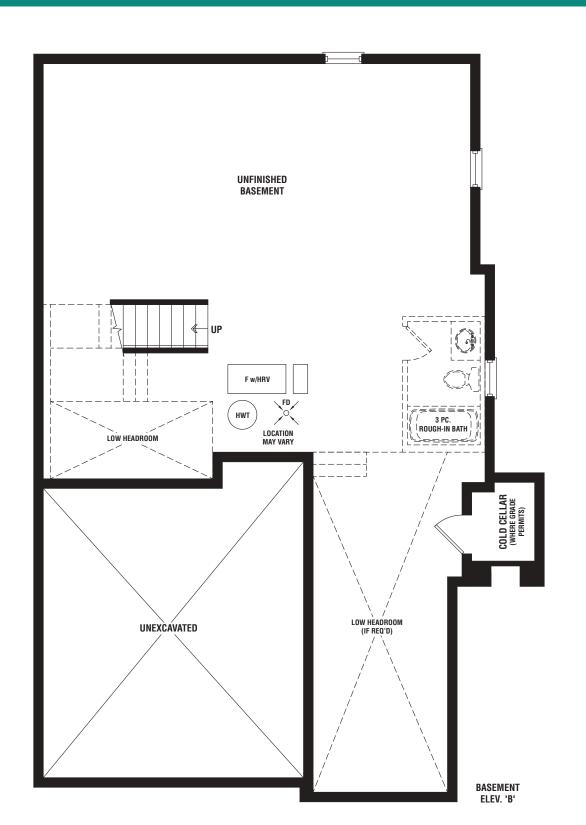

# the kennedy.

Elevation A | 2300 Square Feet Elevation B | 2305 Square Feet Elevation C | 2300 Square Feet

## the kennedy.

Elevation A | 2300 Square Feet Elevation B | 2305 Square Feet Elevation C | 2300 Square Feet

Floor Plan Options

DOUBLE CAR GARAGE DETACHED