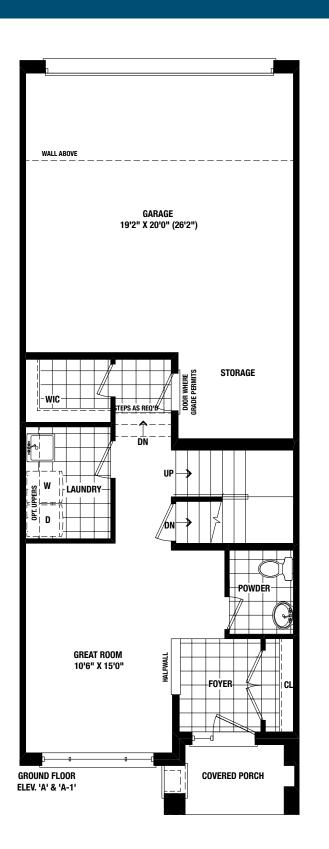

# the kennedy.

Elevation A | 2300 Square Feet Elevation B | 2305 Square Feet Elevation C | 2300 Square Feet

## the kennedy.

Elevation A | 2300 Square Feet Elevation B | 2305 Square Feet Elevation C | 2300 Square Feet

Floor Plan Options

DOUBLE CAR GARAGE DETACHED