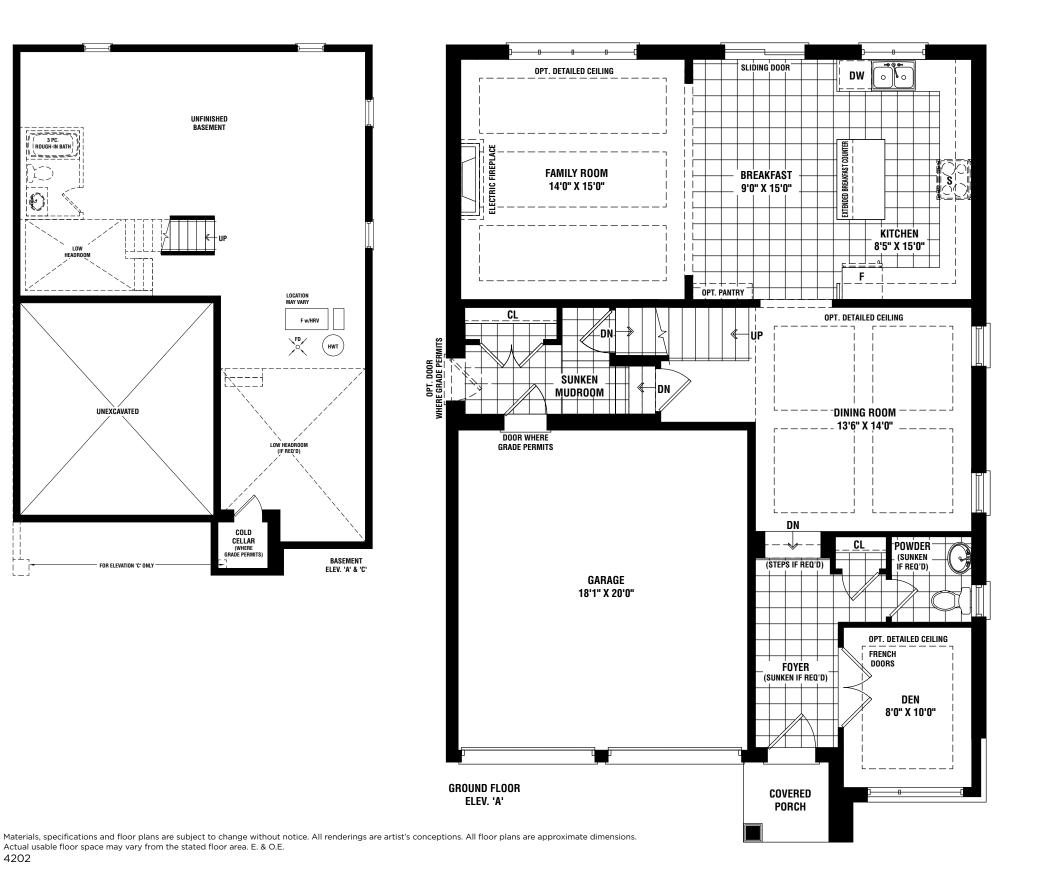

# the kennedy.

Elevation A | 2300 Square Feet Elevation B | 2305 Square Feet Elevation C | 2300 Square Feet

## the kennedy.

Elevation A | 2300 Square Feet Elevation B | 2305 Square Feet Elevation C | 2300 Square Feet

Floor Plan Options

DOUBLE CAR GARAGE DETACHED