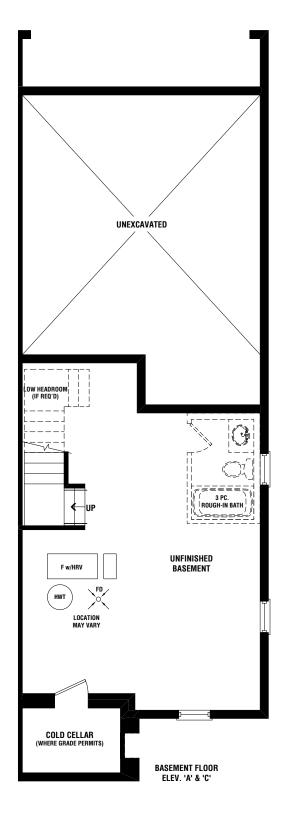

# the kennedy.

Elevation A | 2300 Square Feet Elevation B | 2305 Square Feet Elevation C | 2300 Square Feet

## the kennedy.

Elevation A | 2300 Square Feet Elevation B | 2305 Square Feet Elevation C | 2300 Square Feet

Floor Plan Options

DOUBLE CAR GARAGE DETACHED