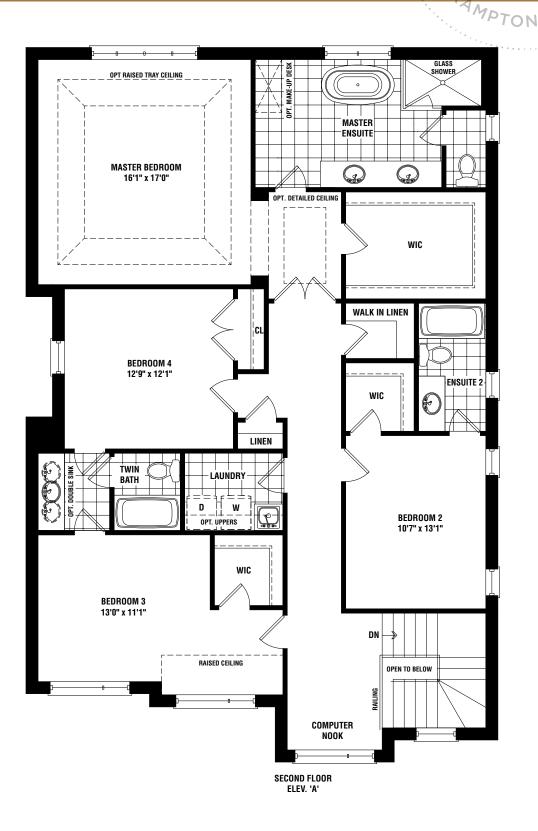

# the kennedy.

Elevation A | 2300 Square Feet Elevation B | 2305 Square Feet Elevation C | 2300 Square Feet

## the kennedy.

Elevation A | 2300 Square Feet Elevation B | 2305 Square Feet Elevation C | 2300 Square Feet

Floor Plan Options

DOUBLE CAR GARAGE DETACHED