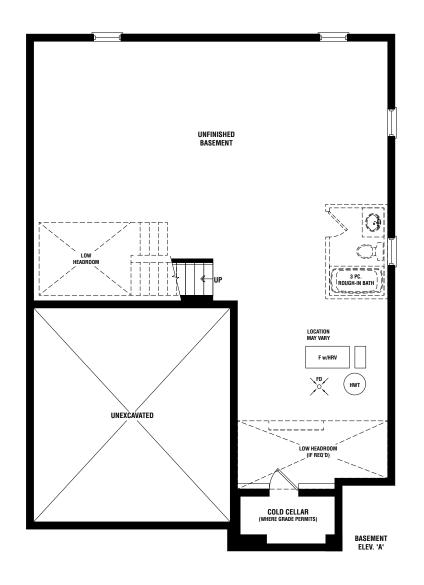

# the kennedy.

Elevation A | 2300 Square Feet Elevation B | 2305 Square Feet Elevation C | 2300 Square Feet

## the kennedy.

Elevation A | 2300 Square Feet Elevation B | 2305 Square Feet Elevation C | 2300 Square Feet

Floor Plan Options

DOUBLE CAR GARAGE DETACHED