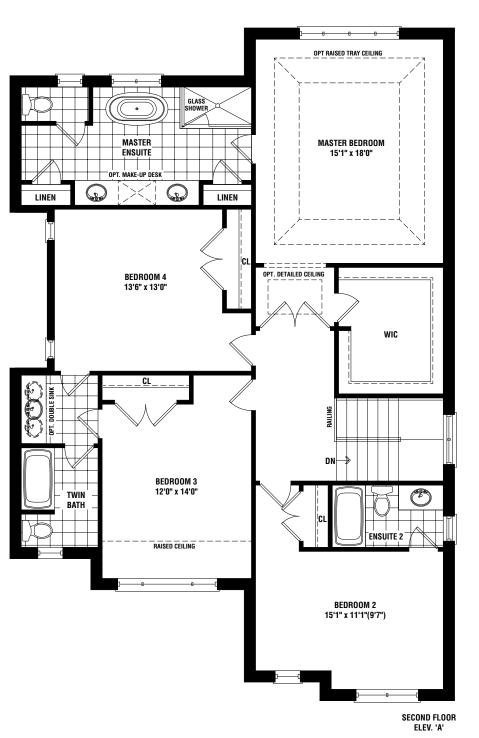

# the kennedy.

Elevation A | 2300 Square Feet Elevation B | 2305 Square Feet Elevation C | 2300 Square Feet

## the kennedy.

Elevation A | 2300 Square Feet Elevation B | 2305 Square Feet Elevation C | 2300 Square Feet

Floor Plan Options

DOUBLE CAR GARAGE DETACHED