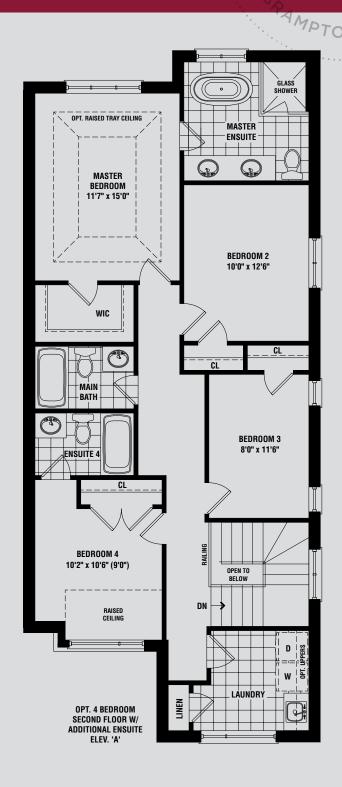

SINGLE CAR GARAGE DETACHED

#### the oakdale.



Elevation A | 2215 Square Feet Elevation B | 2215 Square Feet Elevation C | 2215 Square Feet







#### Elevation A | 2215 Square Feet Elevation B | 2215 Square Feet Elevation C | 2215 Square Feet Elevation C | 2215 Square Feet











Floor Plan Options

SINGLE CAR GARAGE DETACHED

#### the roseland.



Elevation A | 1910 Square Feet Elevation B | 1915 Square Feet Elevation C | 1910 Square Feet







#### Elevation A | 1910 Square Feet Elevation B | 1915 Square Feet Elevation C | 1910 Square Feet Elevation C | 1910 Square Feet









Floor Plan Options

SINGLE CAR GARAGE DETACHED

#### the sandalwood.



Elevation A | 2075 Square Feet Elevation B | 2075 Square Feet Elevation C | 2080 Square Feet







#### Elevation A | 2075 Square Feet Elevation B | 2075 Square Feet Elevation C | 2080 Square Feet







SINGLE CAR GARAGE DETACHED

# the kennedy.



Elevation A | 2300 Square Feet Elevation B | 2305 Square Feet Elevation C | 2300 Square Feet

#### WITH OPT. GROUND FLOOR:

Elevation A | 2290 Square Feet Elevation B