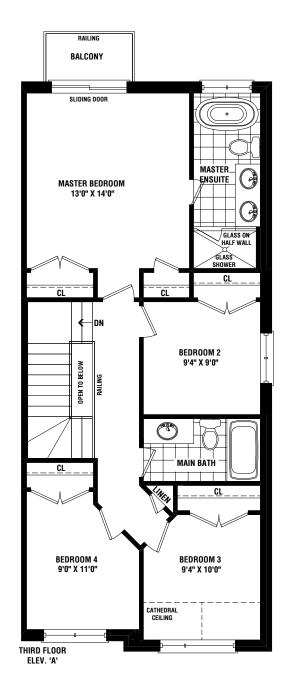

# the kennedy.

Elevation A | 2300 Square Feet Elevation B | 2305 Square Feet Elevation C | 2300 Square Feet

## the kennedy.

Elevation A | 2300 Square Feet Elevation B | 2305 Square Feet Elevation C | 2300 Square Feet

Floor Plan Options

DOUBLE CAR GARAGE DETACHED