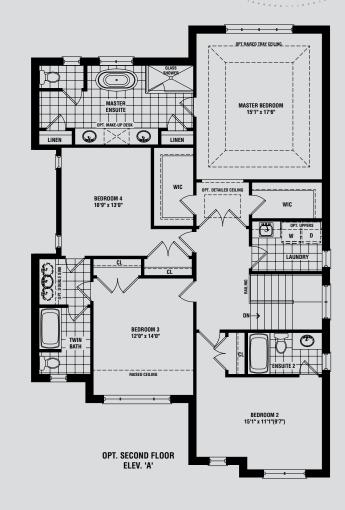

# the kennedy.

Elevation A | 2300 Square Feet Elevation B | 2305 Square Feet Elevation C | 2300 Square Feet

## the kennedy.

Elevation A | 2300 Square Feet Elevation B | 2305 Square Feet Elevation C | 2300 Square Feet

Floor Plan Options

DOUBLE CAR GARAGE DETACHED