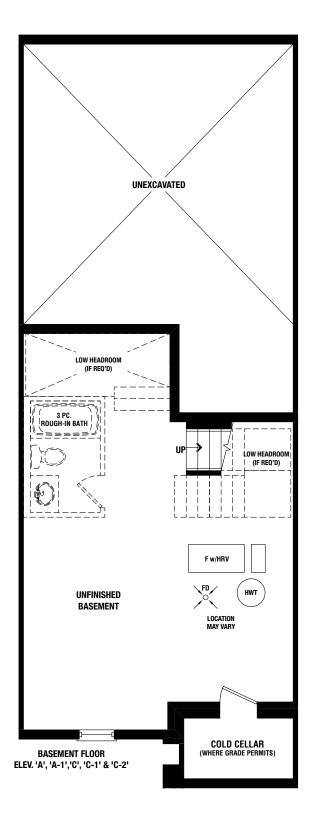

# the kennedy.

Elevation A | 2300 Square Feet Elevation B | 2305 Square Feet Elevation C | 2300 Square Feet

## the kennedy.

Elevation A | 2300 Square Feet Elevation B | 2305 Square Feet Elevation C | 2300 Square Feet

Floor Plan Options

DOUBLE CAR GARAGE DETACHED