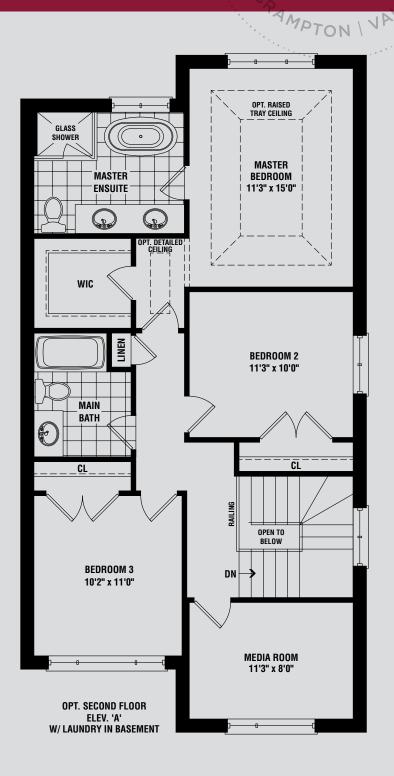

#### WITH OPT. GROUND FLOOR:

Elevation A | 2290 Square Feet Elevation B | 2290 Square Feet Elevation C | 2285 Square Feet