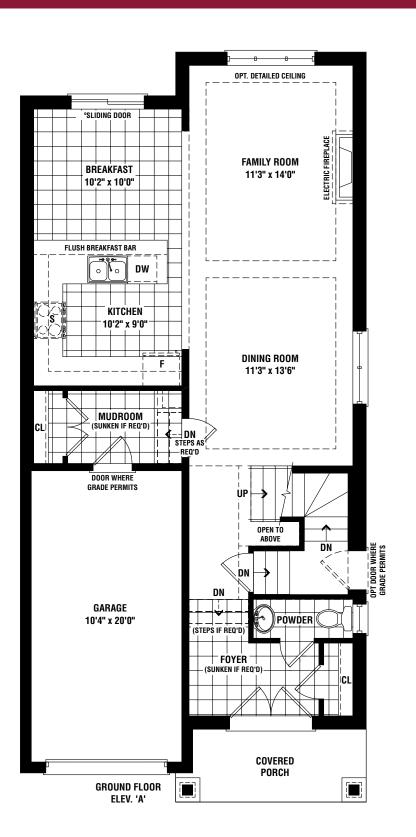

#### the oakdale.

Elevation A | 2215 Square Feet Elevation B | 2215 Square Feet Elevation C | 2215 Square Feet

#### Elevation A | 2215 Square Feet Elevation B | 2215 Square Feet Elevation C | 2215 Square Feet Elevation C | 2215 Square Feet

Floor Plan Options

SINGLE CAR GARAGE DETACHED