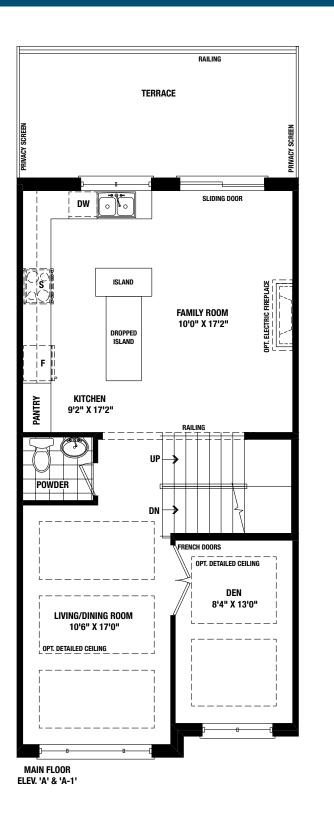

#### the williams. Elevation A | 1900 Square Feet Elevation C | 1900 Square Feet

Materials, specifications and floor plans are subject to change without notice. All renderings are artist's conceptions. All floor plans are approximate dimensions. Actual usable floor space may vary from the stated floor area. E. & O.E.