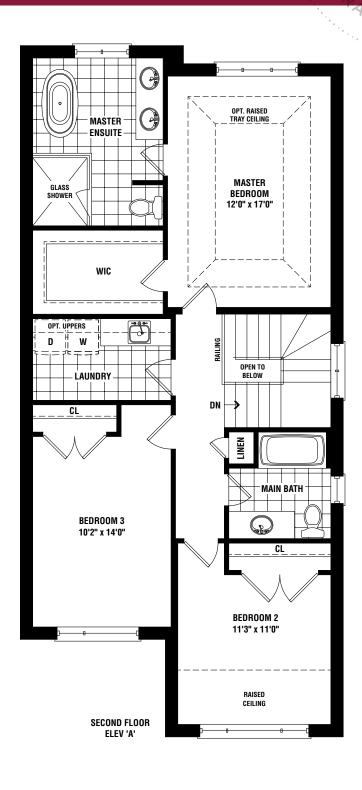

#### the sandalwood.

Elevation A | 2075 Square Feet Elevation B | 2075 Square Feet Elevation C | 2080 Square Feet

#### Elevation A | 2075 Square Feet Elevation B | 2075 Square Feet Elevation C | 2080 Square Feet

SINGLE CAR GARAGE DETACHED