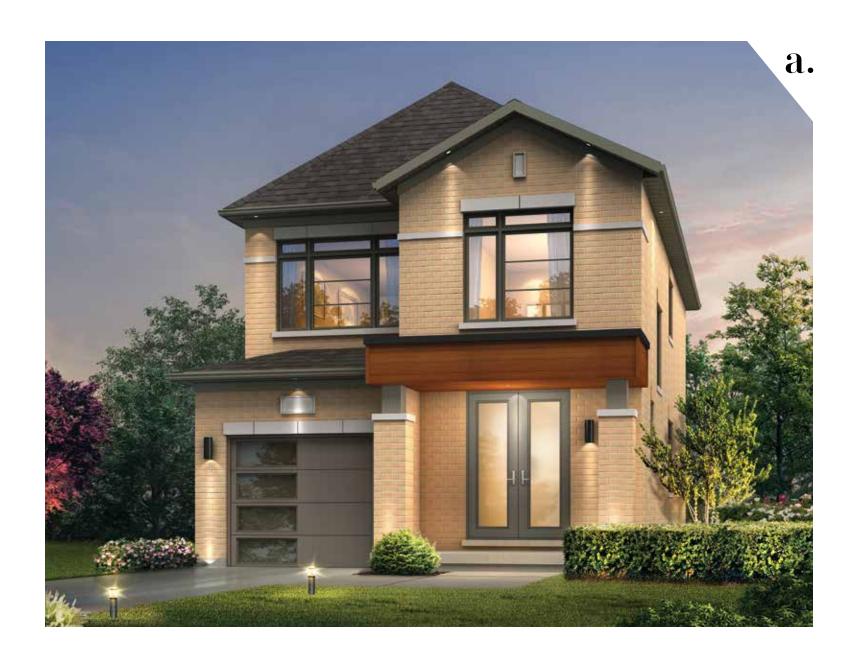

SINGLE CAR GARAGE DETACHED

#### the oakdale.



Elevation A | 2215 Square Feet Elevation B | 2215 Square Feet Elevation C | 2215 Square Feet







#### Elevation A | 2215 Square Feet Elevation B | 2215 Square Feet Elevation C | 2215 Square Feet Elevation C | 2215 Square Feet











Floor Plan Options

SINGLE CAR GARAGE DETACHED

#### the roseland.



Elevation A | 1910 Square Feet Elevation B | 1915 Square Feet Elevation C | 1910 Square Feet







#### Elevation A | 1910 Square Feet Elevation B | 1915 Square Feet Elevation C | 1910 Square Feet Elevation C | 1910 Square Feet









Floor Plan Options

SINGLE CAR GARAGE DETACHED

#### the sandalwood.



Elevation A | 2075 Square Feet Elevation B | 2075 Square Feet Elevation C | 2080 Square Feet







#### Elevation A | 2075 Square Feet Elevation B | 2075 Square Feet Elevation C | 2080 Square Feet







SINGLE CAR GARAGE DETACHED

# the kennedy.



Elevation A | 2300 Square Feet Elevation B | 2305 Square Feet Elevation C | 2300 Square Feet

#### WITH OPT. GROUND FLOOR:

Elevation A | 2290 Square Feet Elevation B | 2290 Square Feet Elevation C | 2285 Square Feet







## the kennedy.

Elevation A | 2300 Square Feet Elevation B | 2305 Square Feet Elevation C | 2300 Square Feet