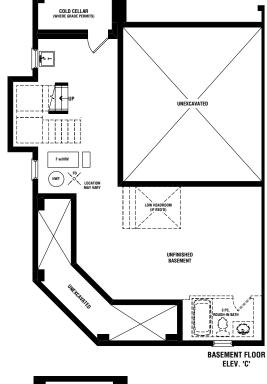

### the claireville. Elevation C | 2735 Square Feet Elevation C w/Tandem | 2510 Square Feet