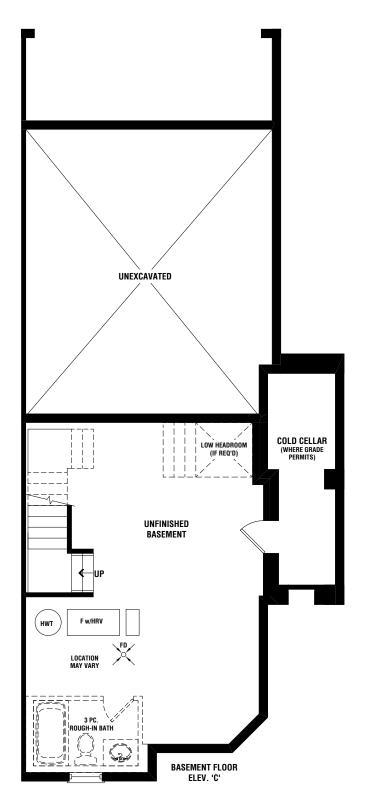

# the kennedy.

Elevation A | 2300 Square Feet Elevation B | 2305 Square Feet Elevation C | 2300 Square Feet

#### WITH OPT. GROUND FLOOR:

Elevation A | 2290 Square Feet Elevation B | 2290 Square Feet Elevation C | 2285 Square Feet

## the kennedy.

Elevation A | 2300 Square Feet Elevation B | 2305 Square Feet Elevation C | 2300 Square Feet

Floor Plan Options

DOUBLE CAR GARAGE DETACHED