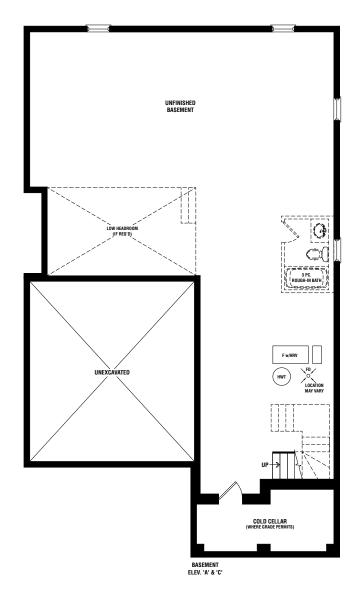

#### Elevation A | 2215 Square Feet Elevation B | 2215 Square Feet Elevation C | 2215 Square Feet Elevation C | 2215 Square Feet

Floor Plan Options

SINGLE CAR GARAGE DETACHED