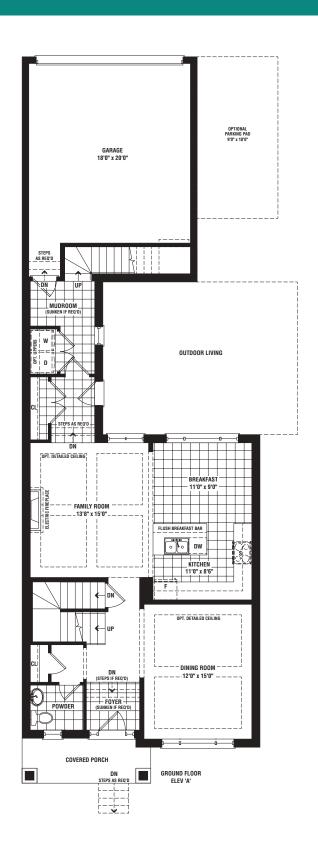

# the kennedy.

Elevation A | 2300 Square Feet Elevation B | 2305 Square Feet Elevation C | 2300 Square Feet

## the kennedy.

Elevation A | 2300 Square Feet Elevation B | 2305 Square Feet Elevation C | 2300 Square Feet

Floor Plan Options

DOUBLE CAR GARAGE DETACHED