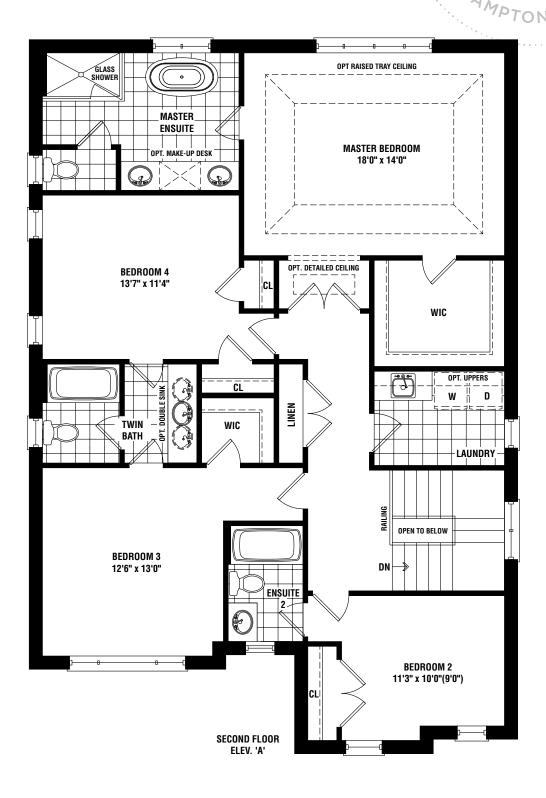

# the kennedy.

Elevation A | 2300 Square Feet Elevation B | 2305 Square Feet Elevation C | 2300 Square Feet

#### WITH OPT. GROUND FLOOR:

Elevation A | 2290 Square Feet Elevation B | 2290 Square Feet Elevation C | 2285 Square Feet

## the kennedy.

Elevation A | 2300 Square Feet Elevation B | 2305 Square Feet Elevation C | 2300 Square Feet

Floor Plan Options

DOUBLE CAR GARAGE DETACHED