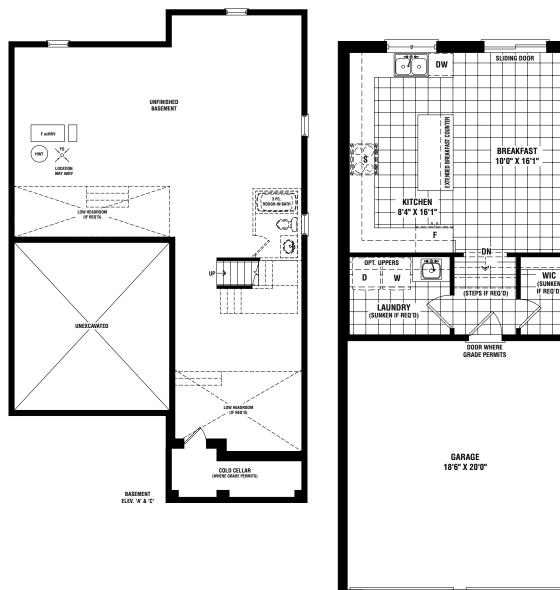

# the kennedy.

Elevation A | 2300 Square Feet Elevation B | 2305 Square Feet Elevation C | 2300 Square Feet

## the kennedy.

Elevation A | 2300 Square Feet Elevation B | 2305 Square Feet Elevation C | 2300 Square Feet

Floor Plan Options

DOUBLE CAR GARAGE DETACHED