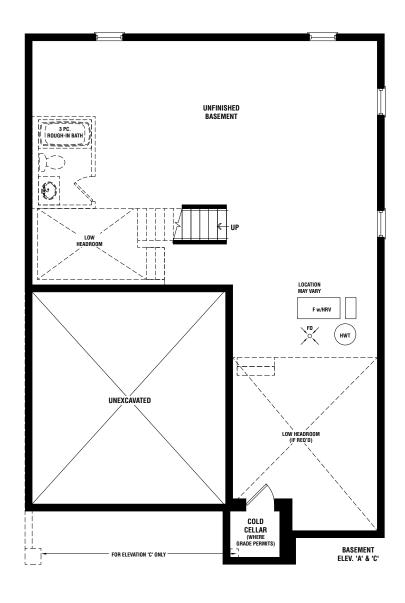

# the kennedy.

Elevation A | 2300 Square Feet Elevation B | 2305 Square Feet Elevation C | 2300 Square Feet

## the kennedy.

Elevation A | 2300 Square Feet Elevation B | 2305 Square Feet Elevation C | 2300 Square Feet

Floor Plan Options

DOUBLE CAR GARAGE DETACHED