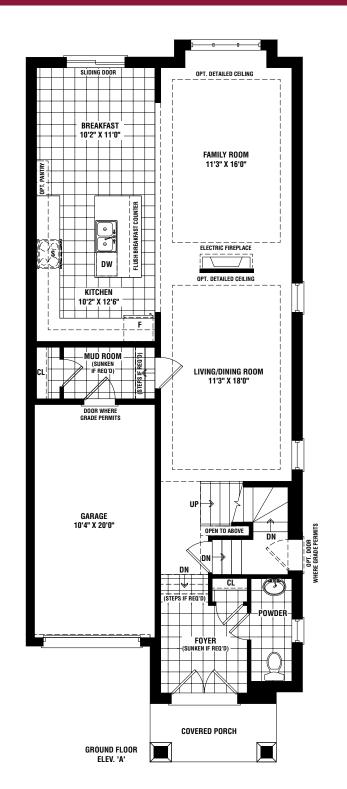

# the kennedy.

Elevation A | 2300 Square Feet Elevation B | 2305 Square Feet Elevation C | 2300 Square Feet

## the kennedy.

Elevation A | 2300 Square Feet Elevation B | 2305 Square Feet Elevation C | 2300 Square Feet

Floor Plan Options

DOUBLE CAR GARAGE DETACHED