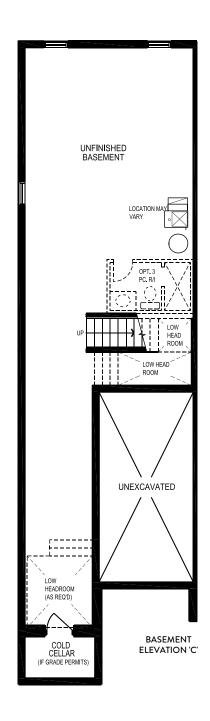

## The $\overline{Rosebank}$ end $\overline{k}$ elev. B: 2177 sq. ft. | elev. c: 2177 sq. ft.