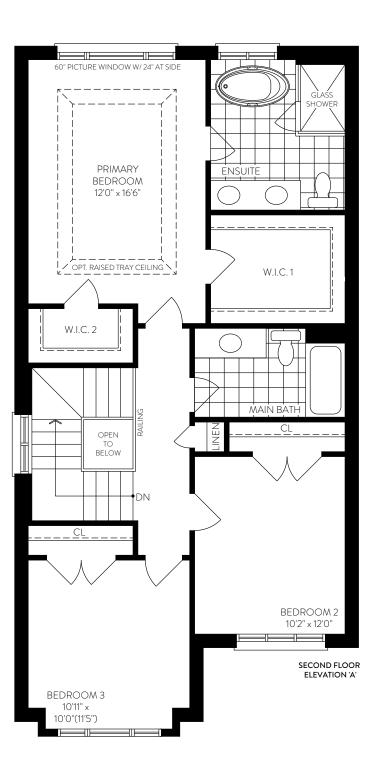

08 CORNER



SEATONSALES@DECOHOMES.CA

**432.292.2088** 



DETACHED COLLECTION





An Award-Winning Builder, DECO understands the art of home building is in every detail. As a generational builder of design forward communities throughout Ontario, our forward-thinking approach to architecture, smart design, quality craftsmanship and environmentally sustainable practices is the foundation for everything we do. As part of the TACC Group of Companies, it is these principles which ensure we continue to build communities families will enjoy for a lifetime.



3 BEDROOM / 2 BATHROOM



Elevation B | 1748 sq. ft.

Elevation C | 1748 sq. ft.















## AVAILABLE OPTIONS

Alternate ground floor





Elevation B | 1830 sq. ft.

Elevation C | 1830 sq. ft.



Elevation A | 1830 sq. ft.









## AVAILABLE OPTIONS

Alternate ground floor



PARTIAL OPT. GROUND FLOOR ELEVATION 'A'



Elevation A | 1962 sq. ft.

Elevation B | 1962 sq. ft.

Elevation C | 1962 sq. ft.















SEATONSALES@DECOHOMES.CA

**432.292.2088** 





**DETACHED COLLECTION** 





An Award-Winning Builder, DECO understands the art of home building is in every detail. As a generational builder of design forward communities throughout Ontario, our forward-thinking approach to architecture, smart design, quality craftsmanship and environmentally sustainable practices is the foundation for everything we do. As part of the TACC Group of Companies, it is these principles which ensure we continue to build communities families will enjoy for a lifetime.

The Coppinwood



Elevation A | 1966 sq. ft.

Elevation