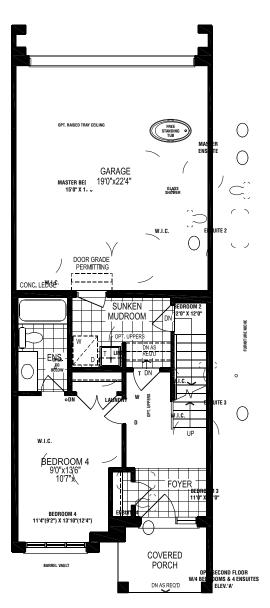

## AVAILABLE OPTIONS

Ground floor 4th bedroom

OPT. GROUND FLOOR ELEVATION 'B' W/ BEDROOM 4

## AVAILABLE OPTIONS

Ground floor 4th bedroom

OPT. GROUND FLOOR ELEVATION 'B' W/ BEDROOM 4

The floorplans and elevations shown are pre-construction plans and may be revised or improved as necessitated by architectural controls and the construction process. The measurements adhere to the rules and regulations of the TARION Warranty Corporation's official method for the calculation of floor area. Railings on front porch only where required by O.B.C. Locations of furnace, hot water tank, posts and beams may vary and are to be determined by Vendor and Architect. Purchasers shall be deemed to accept the same. All images and renderings are artist concept only and subject to change. Side windows only if siting permits. Ask sales representative for more details, E. & O. E. LT-03 END