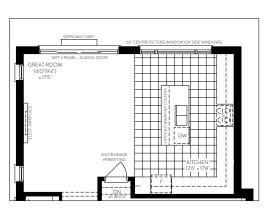

A | 1962 sq. ft.

Elevation B | 1962 sq. ft.

Elevation C | 1962 sq. ft.















SEATONSALES@DECOHOMES.CA

**432.292.2088** 





**DETACHED COLLECTION** 





An Award-Winning Builder, DECO understands the art of home building is in every detail. As a generational builder of design forward communities throughout Ontario, our forward-thinking approach to architecture, smart design, quality craftsmanship and environmentally sustainable practices is the foundation for everything we do. As part of the TACC Group of Companies, it is these principles which ensure we continue to build communities families will enjoy for a lifetime.

The Coppinwood



Elevation A | 1966 sq. ft.

Elevation B | 1966 sq. ft.

Elevation C | 1966 sq. ft.







#### AVAILABLE OPTIONS

Alternate kitchen layout



PARTIAL OPT. GROUND FLOOR ELEVATION 'A' (ELEVATION 'B' & 'C' SIMILAR)





PRIMARY BEDROOM 16'0" x 14'5"

OPT. RAISED TRAY CEILING

11'2"(9'4") x

12'8"(11'0")

VAULTED CEILING

W.I.C.

BEDROOM 2

15'0"(10'10") × 10'6"(9'0")

SECOND FLOOR



Elevation A | 2153 sq. ft.

Elevation B | 2153 sq. ft.

Elevation C | 2153 sq. ft.















Elevation A | 2325 sq. ft.

Elevation B | 2325 sq. ft.

Elevation C | 2325 sq. ft.













#### AVAILABLE OPTIONS

Shared bathroom with 4th ensuite





SEATONSALES@DECOHOMES.CA

**432.292.2088**