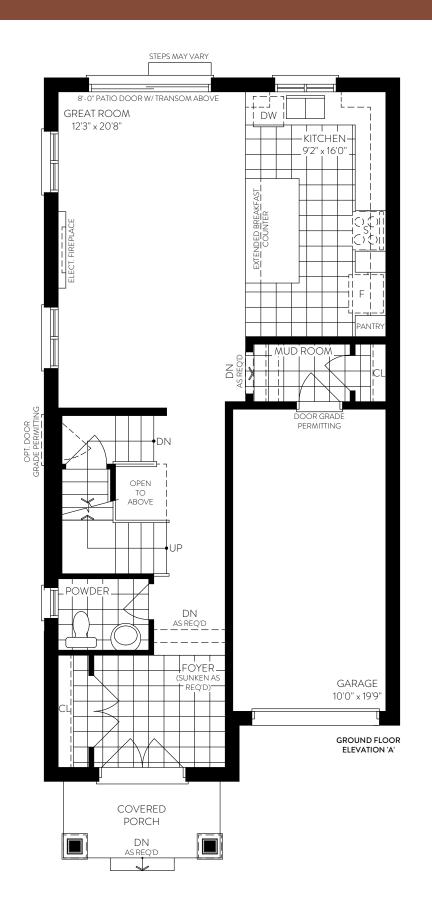

ings are artist concept only and subject to change. Side windows only if siting permits. Ask sales representative for more details. E. & O. E. LT-08 CORNER



SEATONSALES@DECOHOMES.CA

**432.292.2088** 



DETACHED COLLECTION





An Award-Winning Builder, DECO understands the art of home building is in every detail. As a generational builder of design forward communities throughout Ontario, our forward-thinking approach to architecture, smart design, quality craftsmanship and environmentally sustainable practices is the foundation for everything we do. As part of the TACC Group of Companies, it is these principles which ensure we continue to build communities families will enjoy for a lifetime.



3 BEDROOM / 2 BATHROOM



Elevation B | 1748 sq. ft.

Elevation C | 1748 sq. ft.















## AVAILABLE OPTIONS

Alternate ground floor





Elevation B | 1830 sq. ft.

Elevation C | 1830 sq. ft.



Elevation A | 1830 sq. ft.









## AVAILABLE OPTIONS

Alternate ground floor



PARTIAL OPT. GROUND FLOOR ELEVATION 'A'



Elevation A | 1962 sq. ft.

Elevation B | 1962 sq. ft.

Elevation C | 1962 sq. ft.















SEATONSALES@DECOHOMES.CA

**432.292.2088** 





**DETACHED COLLECTION** 





An Award-Winning Builder, DECO understands the art of home building is in every detail. As a generational builder of design forward communities throughout Ontario, our forward-thinking approach to architecture, smart design, quality craftsmanship and environmentally sustainable practices is the foundation for everything we do. As part of the TACC Group of Companies, it is these pri