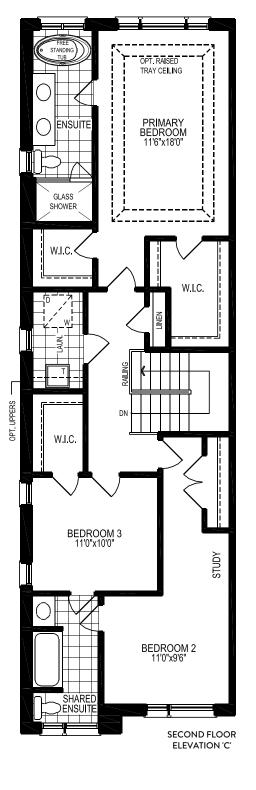

The Coppinwood

Elevation A | 1966 sq. ft.

Elevation B | 1966 sq. ft.

Elevation C | 1966 sq. ft.