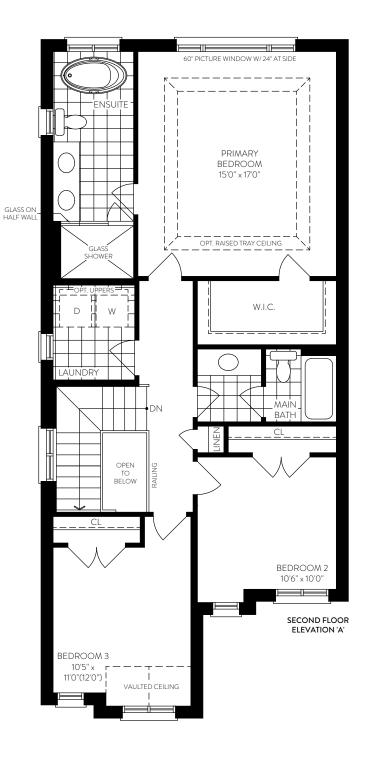

W.I.C.

BEDROOM 2

15'0"(10'10") × 10'6"(9'0")

SECOND FLOOR

Elevation A | 2153 sq. ft.

Elevation B | 2153 sq. ft.

Elevation C | 2153 sq. ft.

Elevation A | 2325 sq. ft.