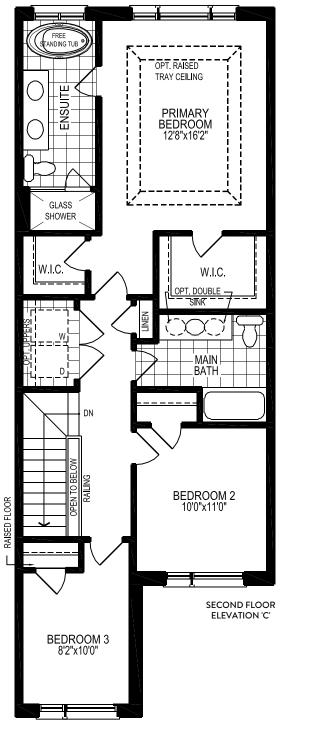

Elevation C DECO

THE ROUGE CORNER 2035 sq.ft.

THE DOUGLAS
1980 sq.ft.

THE CHERRY 1763 sq.ft.

THE BALSAM 1613 sq.ft.

THE BALSAM 1613 sq.ft.

THE CHERRY 1763 sq.ft.

THE DOUGLAS
1980 sq.ft.