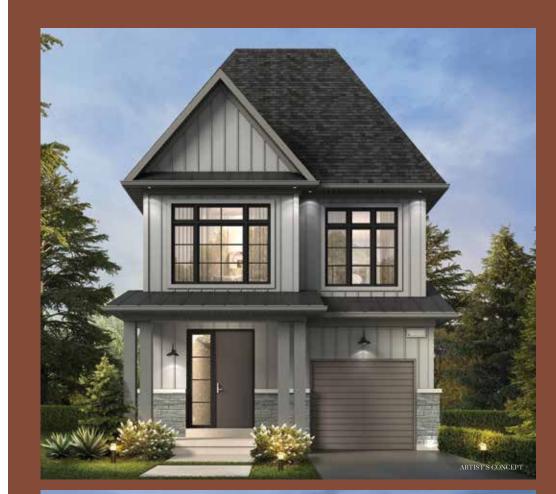

The Coppinwood

Elevation A | 1966 sq. ft.

Elevation B | 1966 sq. ft.

Elevation C | 1966 sq. ft.