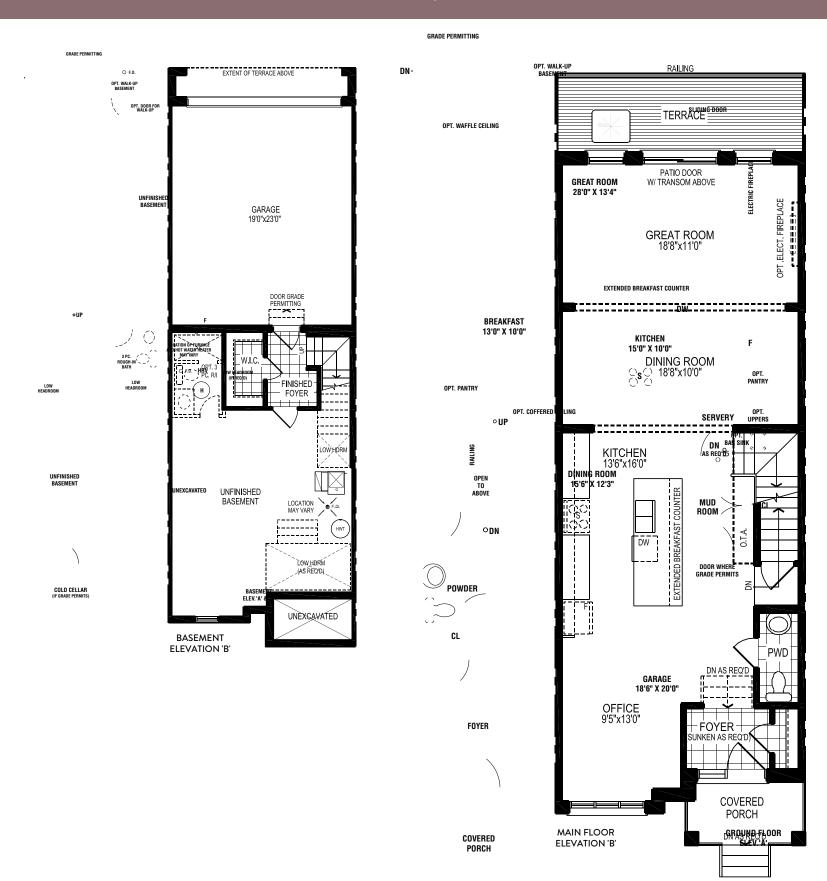

## AVAILABLE OPTIONS

Ground floor 4th bedroom

OPT. GROUND FLOOR ELEVATION 'B' W/ BEDROOM 4

The floorplans and elevations shown are pre-construction plans and may be revised or improved as necessitated by architectural controls and the construction process. The measurements adhere to the rules and regulations of the TARION Warranty Corporation's official method for the calculation of floor area. Railings on front porch only where required by O.B.C. Locations of furnace, hot water tank, posts and beams may vary and are to be determined by Vendor and Architect. Purchasers shall be deemed to accept the same. All images and renderings are artist concept only and subject to change. Side windows only if siting permits. Ask sales representative for more details, E. & O. E. LT-03 END