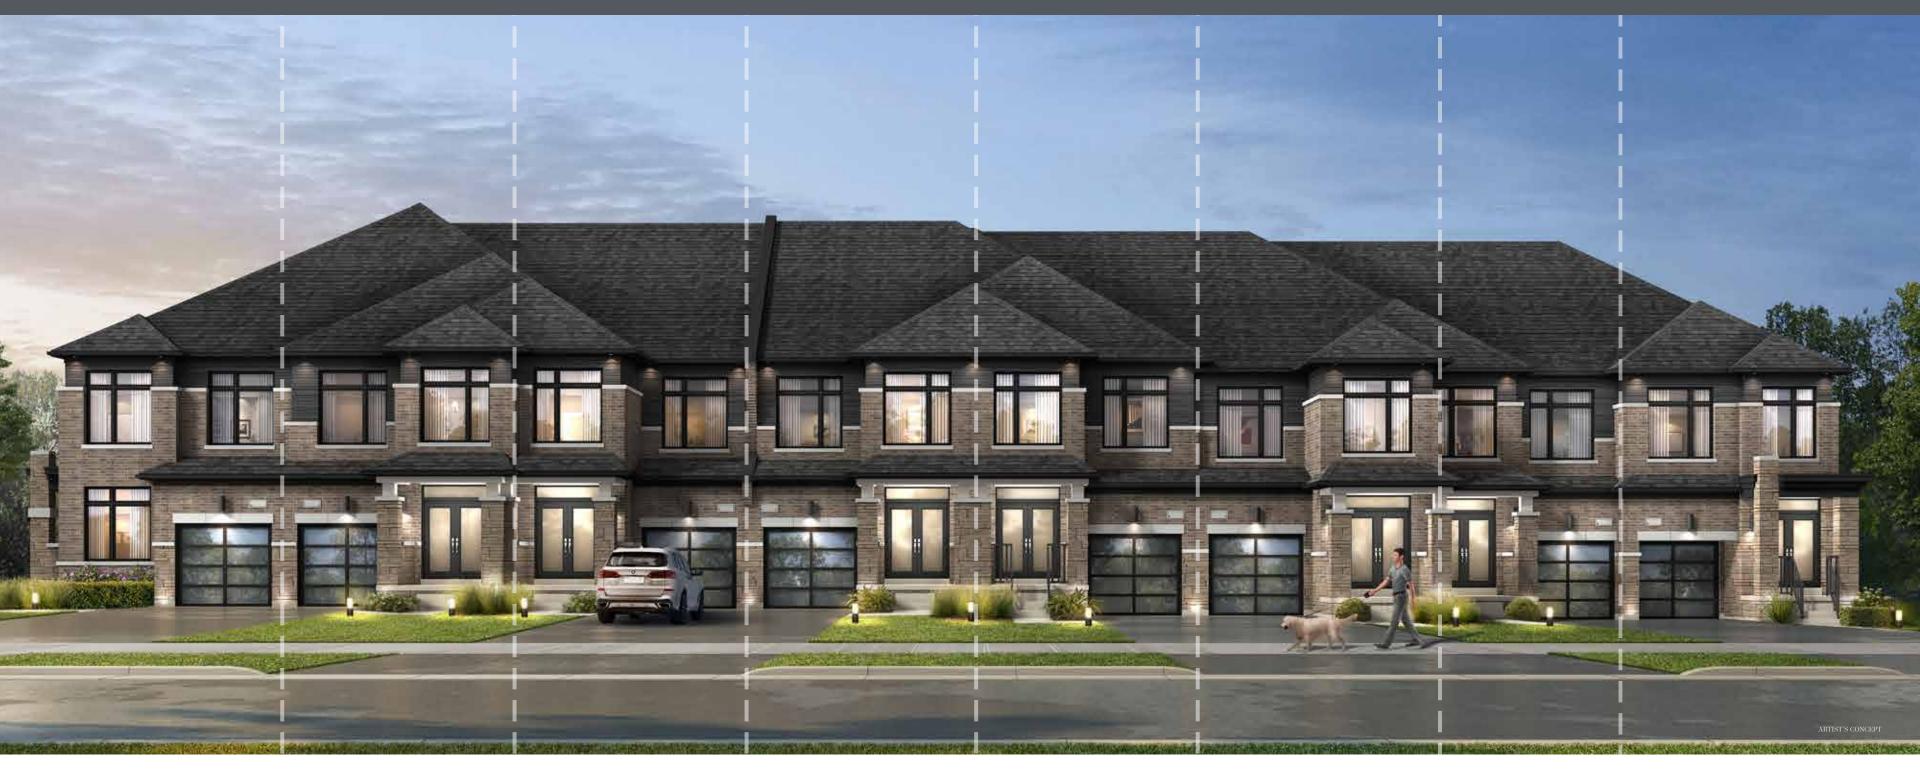

Elevation C DECO

THE ROUGE CORNER 2035 sq.ft.

THE DOUGLAS
1980 sq.ft.

THE CHERRY 1763 sq.ft.

THE BALSAM 1613 sq.ft.

THE BALSAM 1613 sq.ft.

THE CHERRY 1763 sq.ft.

THE DOUGLAS
1980 sq.ft.