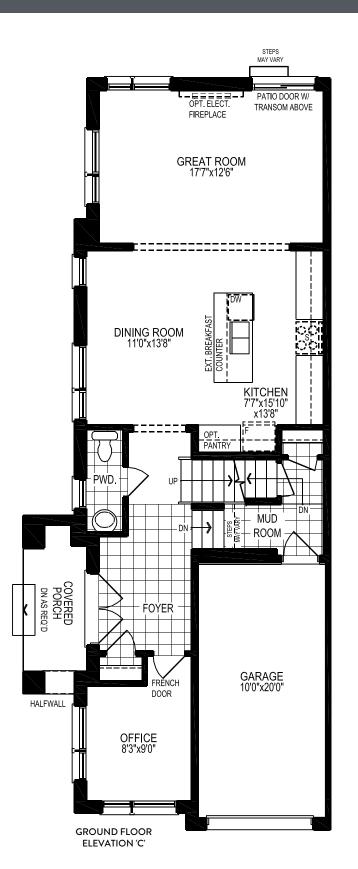

2 STORY TOWNHOME COLLECTION





An Award-Winning Builder, DECO understands the art of home building is in every detail. As a generational builder of design forward communities throughout Ontario, our forward-thinking approach to architecture, smart design, quality craftsmanship and environmentally sustainable practices is the foundation for everything we do. As part of the TACC Group of Companies, it is these principles which ensure we continue to build communities families will enjoy for a lifetime.

Elevation C DECO



THE ROUGE CORNER 2035 sq.ft.

THE DOUGLAS
1980 sq.ft.

THE CHERRY 1763 sq.ft.

THE BALSAM 1613 sq.ft.

THE BALSAM 1613 sq.ft.

THE CHERRY 1763 sq.ft.

THE DOUGLAS
1980 sq.ft.

THE PINE END 2029 sq.ft.

















































SEATONSALES@DECOHOMES.CA

**432.292.2088** 



3 STORY TOWNHOME COLLECTION



foundation for everything we do. As part of the TACC Group of Companies, it is these principles which ensure we continue to build communities families will enjoy for a lifetime.

Elevation B DECO













## AVAILABLE OPTIONS

Ground floor 4th bedroom



OPT. GROUND FLOOR ELEVATION 'B' W/ BEDROOM 4

## The $\overline{Rosebank}$ end $\overline{k}$ elev. B: 2177 sq. ft. | elev. c: 2177 sq. ft.







## AVAILABLE OPTIONS

Ground floor 4th bedroom



OPT. GROUND FLOOR ELEVATION 'B' W/ BEDROOM 4

The floorplans and elevations shown are pre-construction plans and may be revised or improved as necessitated by architectural controls and the construction process. The measurements adhere to the rules and regul