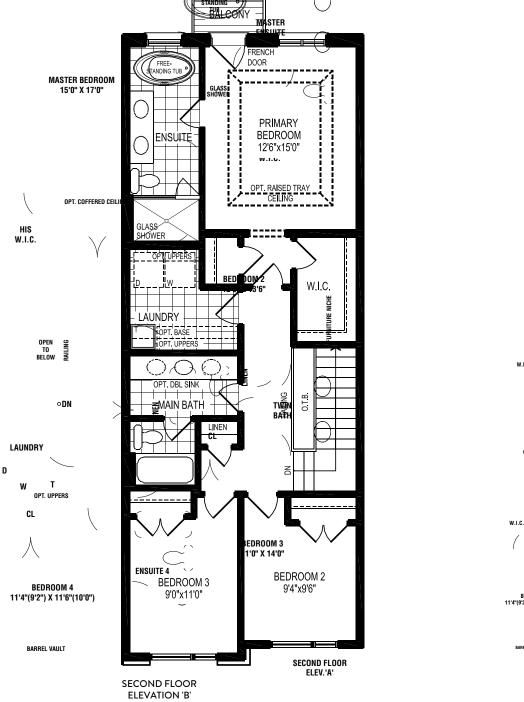

W.I.C.

BEDROOM 2

15'0"(10'10") × 10'6"(9'0")

SECOND FLOOR

Elevation A | 2153 sq. ft.

Elevation B | 2153 sq. ft.

Elevation C | 2153 sq. ft.

Elevation A | 2325 sq. ft.

#### AVAILABLE OPTIONS

Shared bathroom with 4th ensuite

SEATONSALES@DECOHOMES.CA

**432.292.2088**