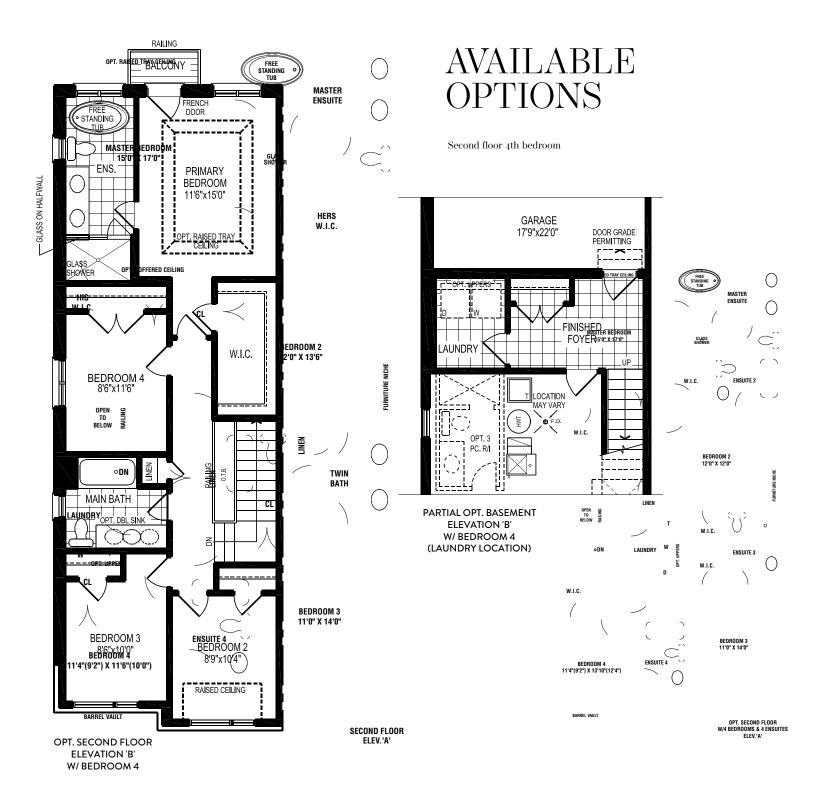

## AVAILABLE OPTIONS

Ground floor 4th bedroom

OPT. GROUND FLOOR ELEVATION 'B' W/ BEDROOM 4

#### AVAILABLE OPTIONS

Ground floor 4th bedroom

OPT. RAISED TRAY CEILING

The floorplans and elevations shown are pre-construction plans and may be revised or improved as necessitated by architectural controls and the construction process. The measurements adhere to the rules and regulations of the TARION Warranty Corporation's official method for the calculation of floor area. Floorplan shown may not be depictive of your exact elevation. Actual usable floor space may vary from the stated floor area. Railings on front porch only where required by O.B.C. Locations of furnace, hot water tank, posts and beams may vary and are to be determined by Vendor and Architect. Purchasers shall be deemed to accept the same. All images and renderings are artist concept only and subject to change. Side windows only if siting permits. Ask sales representative for more details. E. & O. E. LT-08 CORNER