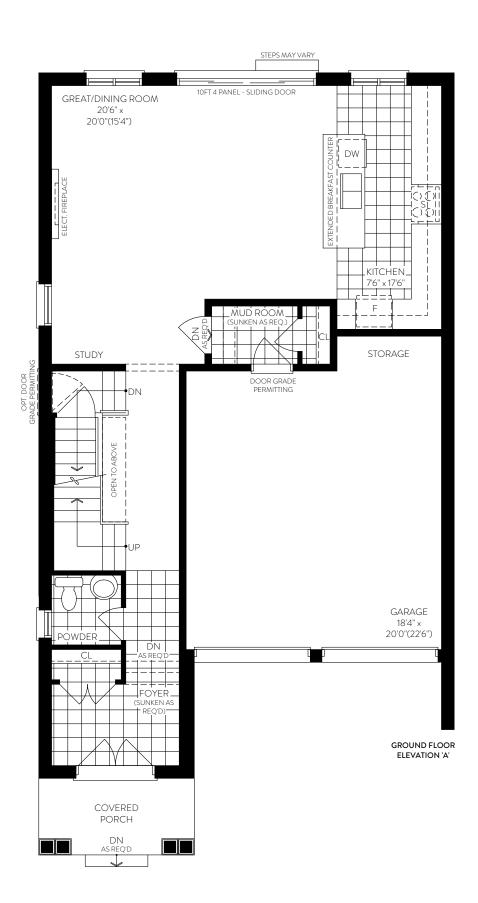

The Coppinwood

Elevation A | 1966 sq. ft.

Elevation B | 1966 sq. ft.

Elevation C | 1966 sq. ft.