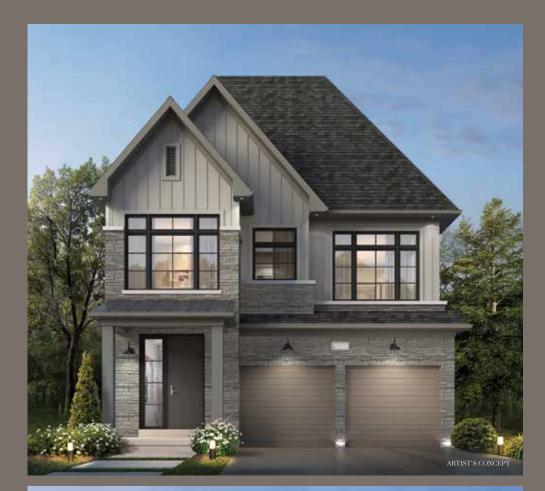

The Coppinwood

Elevation A | 1966 sq. ft.

Elevation B | 1966 sq. ft.

Elevation C | 1966 sq. ft.