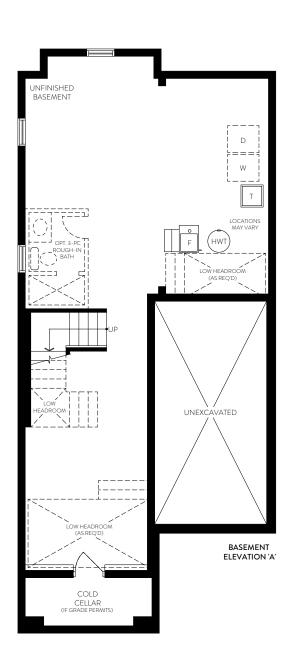

LT-08 CORNER



SEATONSALES@DECOHOMES.CA

**432.292.2088** 



DETACHED COLLECTION





An Award-Winning Builder, DECO understands the art of home building is in every detail. As a generational builder of design forward communities throughout Ontario, our forward-thinking approach to architecture, smart design, quality craftsmanship and environmentally sustainable practices is the foundation for everything we do. As part of the TACC Group of Companies, it is these principles which ensure we continue to build communities families will enjoy for a lifetime.



3 BEDROOM / 2 BATHROOM



Elevation B | 1748 sq. ft.

Elevation C | 1748 sq. ft.















## AVAILABLE OPTIONS

Alternate ground floor





Elevation B | 1830 sq. ft.

Elevation C | 1830 sq. ft.



Elevation A | 1830 sq. ft.









## AVAILABLE OPTIONS

Alternate ground floor



PARTIAL OPT. GROUND FLOOR ELEVATION 'A'



Elevation A | 1962 sq. ft.

Elevation B | 1962 sq. ft.

Elevation C | 1962 sq. ft.















SEATONSALES@DECOHOMES.CA

**432.292.2088** 





**DETACHED COLLECTION** 





An Award-Winning Builder, DECO understands the art of home building is in every detail. As a generational builder of design forward communities throughout Ontario, our forward-thinking approach to architecture, smart design, quality craftsmanship and environmentally sustainable practices is the foundation for everything we do. As part of the TACC Group of Companies, it is these principles which ensure we continue to build communities families will enjoy for a lifetime.

The Coppinwood



Elevation A | 1966 sq. ft.

Eleva