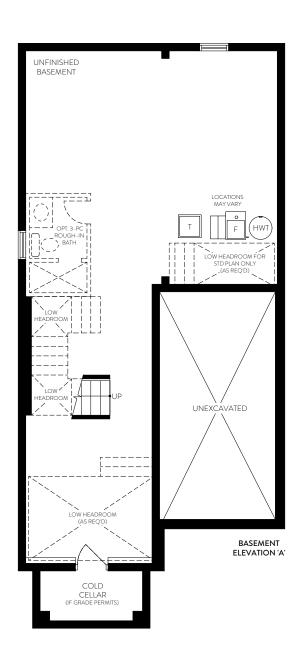

erings are artist concept only and subject to change. Side windows only if siting permits. Ask sales representative for more details. E. & O. E. LT-08 CORNER



SEATONSALES@DECOHOMES.CA

**432.292.2088** 



DETACHED COLLECTION





An Award-Winning Builder, DECO understands the art of home building is in every detail. As a generational builder of design forward communities throughout Ontario, our forward-thinking approach to architecture, smart design, quality craftsmanship and environmentally sustainable practices is the foundation for everything we do. As part of the TACC Group of Companies, it is these principles which ensure we continue to build communities families will enjoy for a lifetime.



3 BEDROOM / 2 BATHROOM



Elevation B | 1748 sq. ft.

Elevation C | 1748 sq. ft.















## AVAILABLE OPTIONS

Alternate ground floor





Elevation B | 1830 sq. ft.

Elevation C | 1830 sq. ft.



Elevation A | 1830 sq. ft.









## AVAILABLE OPTIONS

Alternate ground floor



PARTIAL OPT. GROUND FLOOR ELEVATION 'A'



Elevation A | 1962 sq. ft.

Elevation B | 1962 sq. ft.

Elevation C | 1962 sq. ft.















SEATONSALES@DECOHOMES.CA

**432.292.2088** 





**DETACHED COLLECTION** 





An Award-Winning Builder, DECO understands the art of home building is in every detail. As a generational builder of design forward communities throughout Ontario, our forward-thinking approach to architecture, smart design, quality craftsmanship and environmentally sustainable practices is the foundation for everything we do. As part of the TACC Group of Companies, it is these p