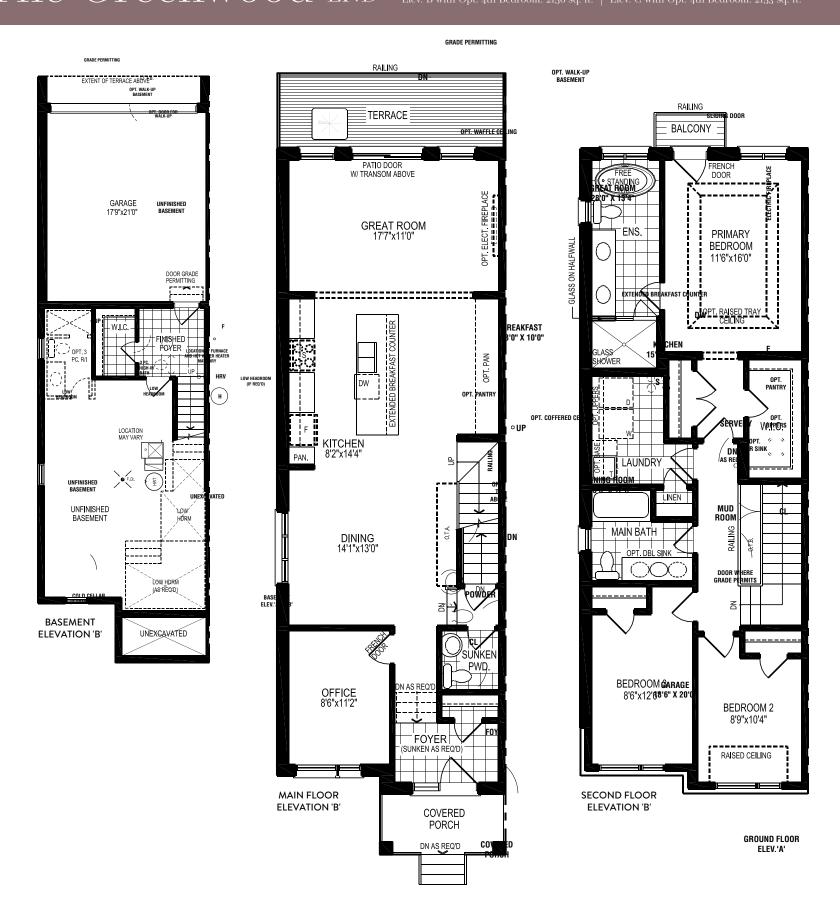

The Coppinwood

Elevation A | 1966 sq. ft.

Elevation B | 1966 sq. ft.

Elevation C | 1966 sq. ft.

W.I.C.

BEDROOM 2

15'0"(10'10") × 10'6"(9'0")

SECOND FLOOR

Elevation A | 2153 sq. ft.

Elevation B | 2153 sq. ft.

Elevation C | 2153 sq. ft.

Elevation A | 2325 sq. ft.

Elevation B | 2325 sq. ft.

Elevation C | 2325 sq. ft.