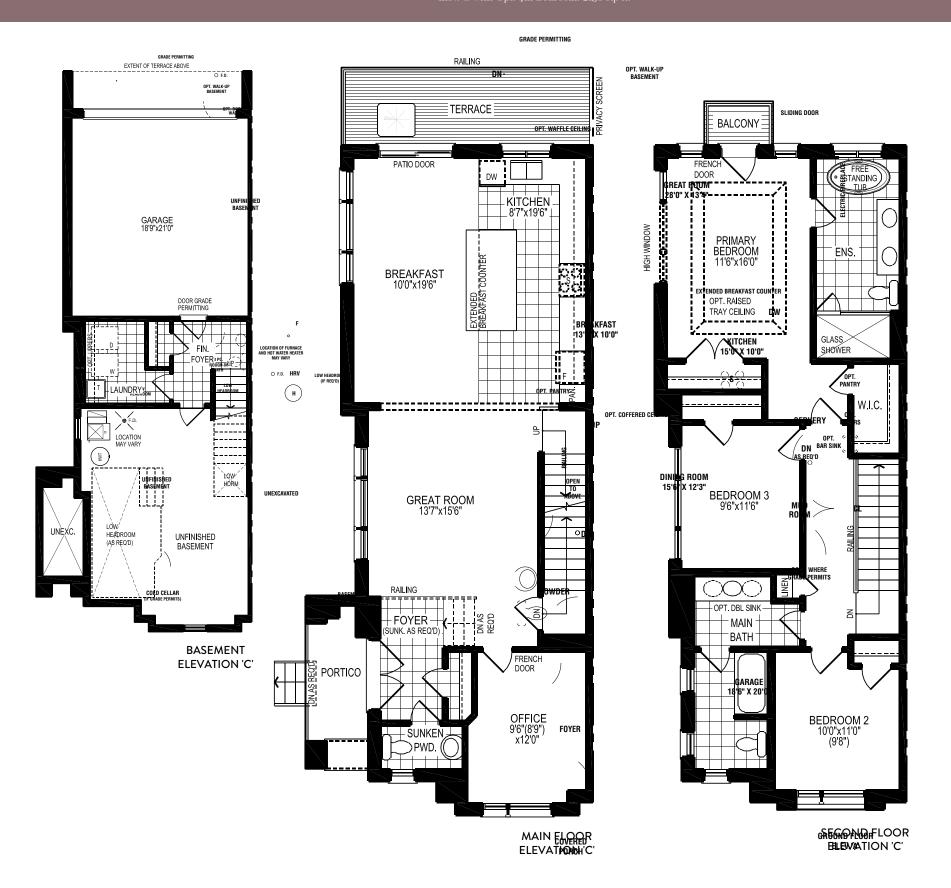

#### AVAILABLE OPTIONS

Alternate kitchen layout

PARTIAL OPT. GROUND FLOOR ELEVATION 'A' (ELEVATION 'B' & 'C' SIMILAR)

PRIMARY BEDROOM 16'0" x 14'5"

OPT. RAISED TRAY CEILING

11'2"(9'4") x

12'8"(11'0")

VAULTED CEILING

W.I.C.

BEDROOM 2

15'0"(10'10") × 10'6"(9'0")

SECOND FLOOR

Elevation A | 2153 sq. ft.

Elevation B | 2153 sq. ft.

Elevation C | 2153 sq. ft.

Elevation A | 2325 sq. ft.