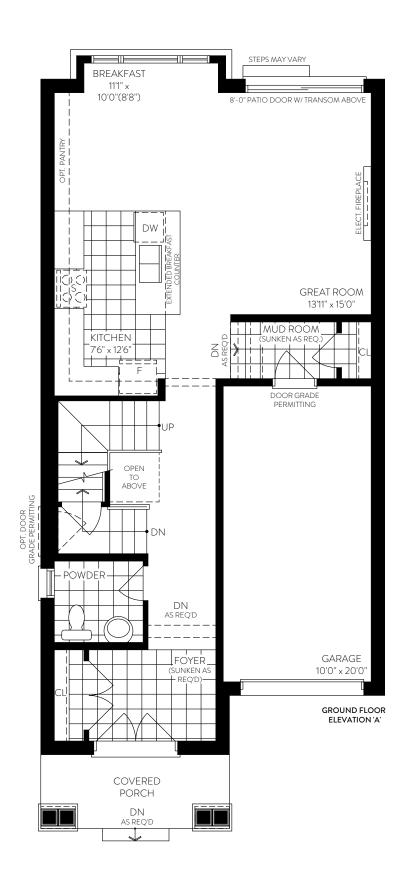

T-08 CORNER



SEATONSALES@DECOHOMES.CA

**432.292.2088** 



DETACHED COLLECTION





An Award-Winning Builder, DECO understands the art of home building is in every detail. As a generational builder of design forward communities throughout Ontario, our forward-thinking approach to architecture, smart design, quality craftsmanship and environmentally sustainable practices is the foundation for everything we do. As part of the TACC Group of Companies, it is these principles which ensure we continue to build communities families will enjoy for a lifetime.



3 BEDROOM / 2 BATHROOM



Elevation B | 1748 sq. ft.

Elevation C | 1748 sq. ft.















## AVAILABLE OPTIONS

Alternate ground floor





Elevation B | 1830 sq. ft.

Elevation C | 1830 sq. ft.



Elevation A | 1830 sq. ft.









## AVAILABLE OPTIONS

Alternate ground floor



PARTIAL OPT. GROUND FLOOR ELEVATION 'A'



Elevation A | 1962 sq. ft.

Elevation B | 1962 sq. ft.

Elevation C | 1962 sq. ft.















SEATONSALES@DECOHOMES.CA

**432.292.2088** 





**DETACHED COLLECTION** 





An Award-Winning Builder, DECO understands the art of home building is in every detail. As a generational builder of design forward communities throughout Ontario, our forward-thinking approach to architecture, smart design, quality craftsmanship and environmentally sustainable practices is the foundation for everything we do. As part of the TACC Group of Companies, it is these principles which ensure we continue to build communities families will enjoy for a lifetime.

The Coppinwood



Elevation A | 1966 sq. ft.

Elevati