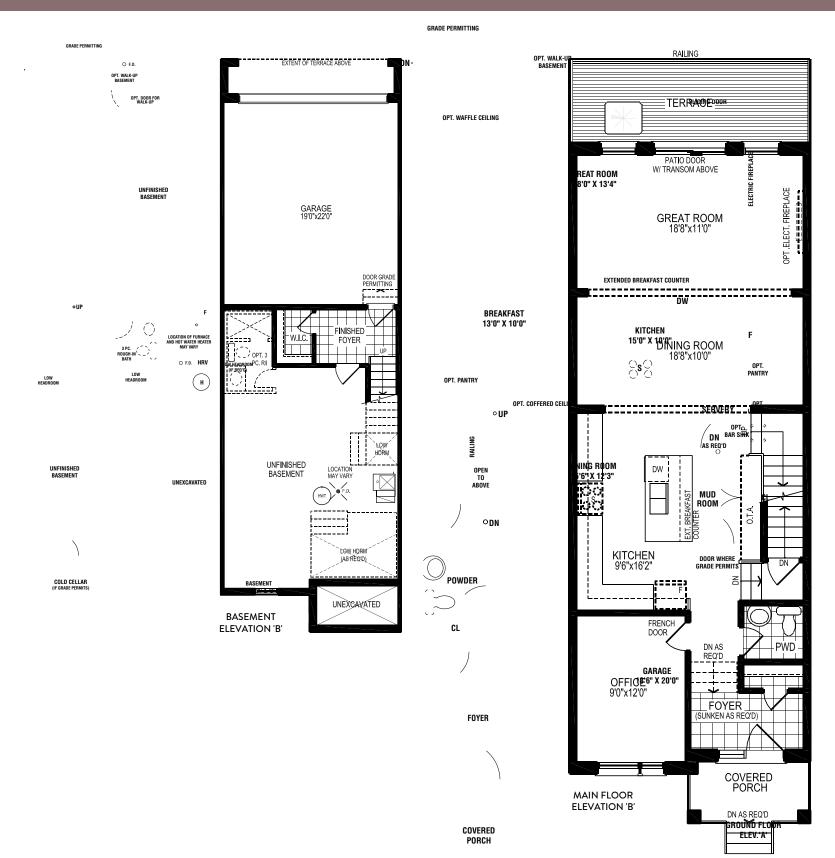

## AVAILABLE OPTIONS

Alternate ground floor

Elevation B | 1830 sq. ft.

Elevation C | 1830 sq. ft.

Elevation A | 1830 sq. ft.

## AVAILABLE OPTIONS

Alternate ground floor

PARTIAL OPT. GROUND FLOOR ELEVATION 'A'

Elevation A | 1962 sq. ft.

Elevation B | 1962 sq. ft.

Elevation C | 1962 sq. ft.

SEATONSALES@DECOHOMES.CA

**432.292.2088** 