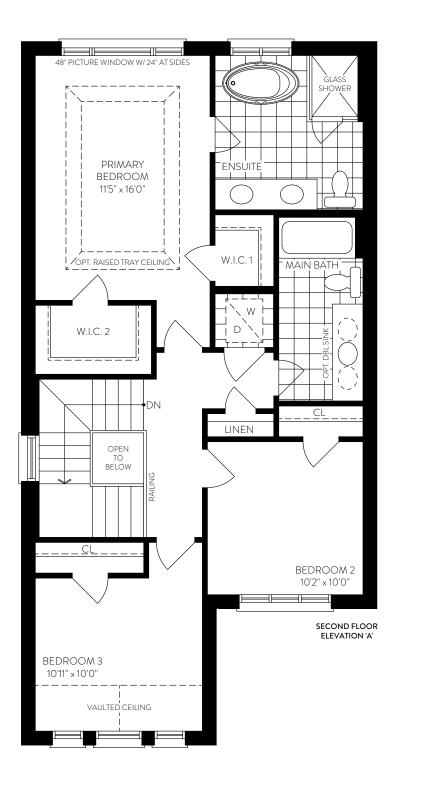

gs are artist concept only and subject to change. Side windows only if siting permits. Ask sales representative for more details. E. & O. E. LT-08 CORNER



SEATONSALES@DECOHOMES.CA

**432.292.2088** 



DETACHED COLLECTION





An Award-Winning Builder, DECO understands the art of home building is in every detail. As a generational builder of design forward communities throughout Ontario, our forward-thinking approach to architecture, smart design, quality craftsmanship and environmentally sustainable practices is the foundation for everything we do. As part of the TACC Group of Companies, it is these principles which ensure we continue to build communities families will enjoy for a lifetime.



3 BEDROOM / 2 BATHROOM



Elevation B | 1748 sq. ft.

Elevation C | 1748 sq. ft.















## AVAILABLE OPTIONS

Alternate ground floor





Elevation B | 1830 sq. ft.

Elevation C | 1830 sq. ft.



Elevation A | 1830 sq. ft.









## AVAILABLE OPTIONS

Alternate ground floor



PARTIAL OPT. GROUND FLOOR ELEVATION 'A'



Elevation A | 1962 sq. ft.

Elevation B | 1962 sq. ft.

Elevation C | 1962 sq. ft.















SEATONSALES@DECOHOMES.CA

**432.292.2088** 





**DETACHED COLLECTION** 





An Award-Winning Builder, DECO understands the art of home building is in every detail. As a generational builder of design forward communities throughout Ontario, our forward-thinking approach to architecture, smart design, quality craftsmanship and environmentally sustainable practices is the foundation for everything we do. As part of the TACC Group of Companies, it is these princ