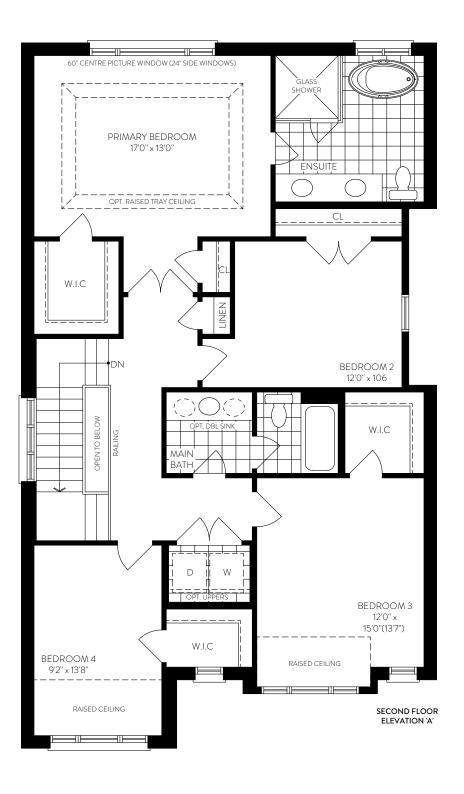

The Coppinwood

Elevation A | 1966 sq. ft.

Elevation B | 1966 sq. ft.

Elevation C | 1966 sq. ft.

#### AVAILABLE OPTIONS

Alternate kitchen layout

PARTIAL OPT. GROUND FLOOR ELEVATION 'A' (ELEVATION 'B' & 'C' SIMILAR)

PRIMARY BEDROOM 16'0" x 14'5"

OPT. RAISED TRAY CEILING

11'2"(9'4") x

12'8"(11'0")

VAULTED CEILING

W.I.C.

BEDROOM 2

15'0"(10'10") × 10'6"(9'0")

SECOND FLOOR

Elevation A | 2153 sq. ft.

Elevation B | 2153 sq. ft.

Elevation C | 2153 sq. ft.

Elevation A | 2325 sq. ft.