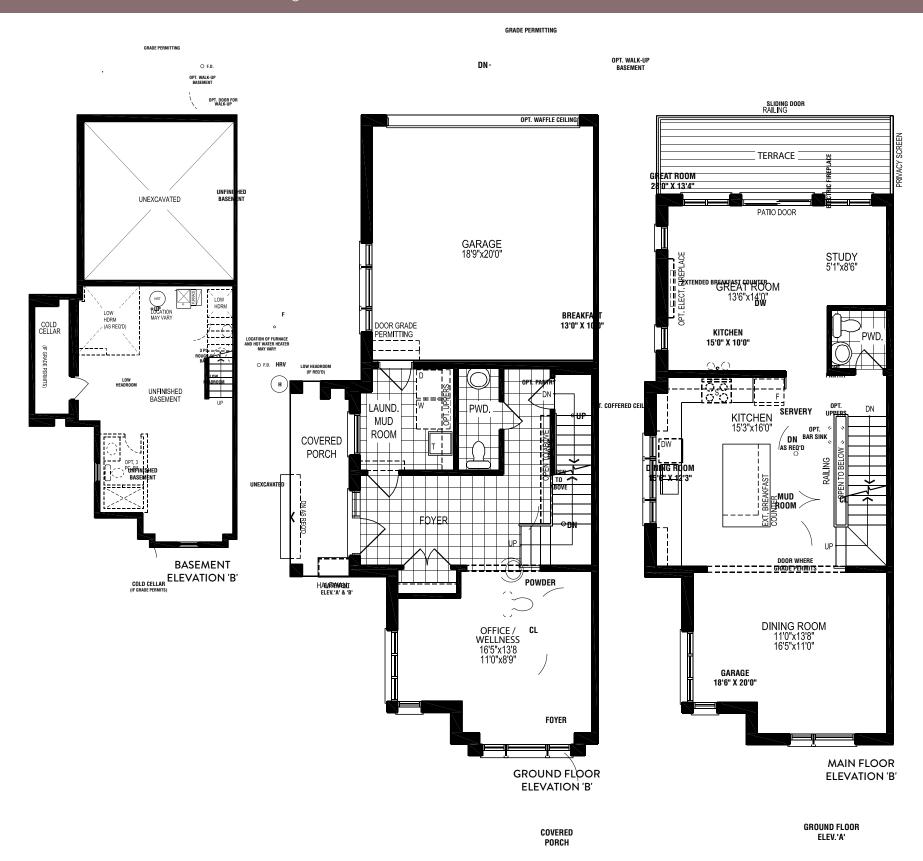

## AVAILABLE OPTIONS

Alternate ground floor

Elevation B | 1830 sq. ft.

Elevation C | 1830 sq. ft.

Elevation A | 1830 sq. ft.

## AVAILABLE OPTIONS

Alternate ground floor

PARTIAL OPT. GROUND FLOOR ELEVATION 'A'

Elevation A | 1962 sq. ft.

Elevation B | 1962 sq. ft.

Elevation C | 1962 sq. ft.

SEATONSALES@DECOHOMES.CA

**432.292.2088** 