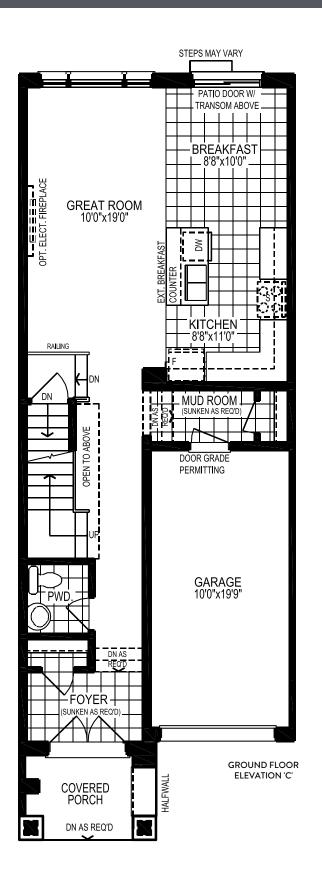

## AVAILABLE OPTIONS

Ground floor 4th bedroom

OPT. GROUND FLOOR ELEVATION 'B' W/ BEDROOM 4

The floorplans and elevations shown are pre-construction plans and may be revised or improved as necessitated by architectural controls and the construction process. The measurements adhere to the rules and regulations of the TARION Warranty Corporation's official method for the calculation of floor area. Railings on front porch only where required by O.B.C. Locations of furnace, hot water tank, posts and beams may vary and are to be determined by Vendor and Architect. Purchasers shall be deemed to accept the same. All images and renderings are artist concept only and subject to change. Side windows only if siting permits. Ask sales representative for more details, E. & O. E. LT-03 END