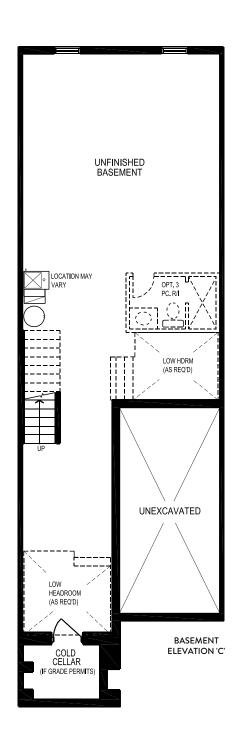

Elevation C DECO

THE ROUGE CORNER 2035 sq.ft.

THE DOUGLAS
1980 sq.ft.

THE CHERRY 1763 sq.ft.

THE BALSAM 1613 sq.ft.

THE BALSAM 1613 sq.ft.

THE CHERRY 1763 sq.ft.

THE DOUGLAS
1980 sq.ft.