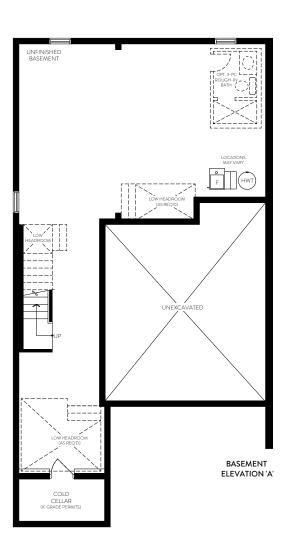

The Coppinwood

Elevation A | 1966 sq. ft.

Elevation B | 1966 sq. ft.

Elevation C | 1966 sq. ft.