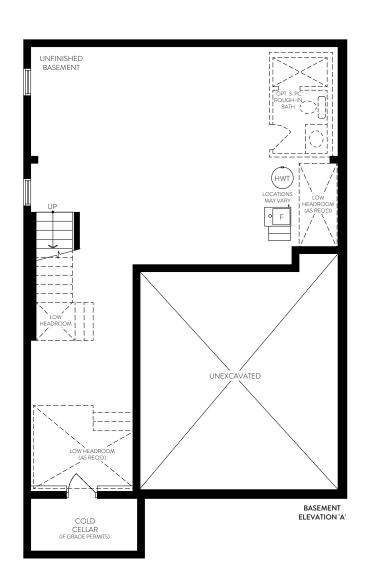

The Coppinwood

Elevation A | 1966 sq. ft.

Elevation B | 1966 sq. ft.

Elevation C | 1966 sq. ft.