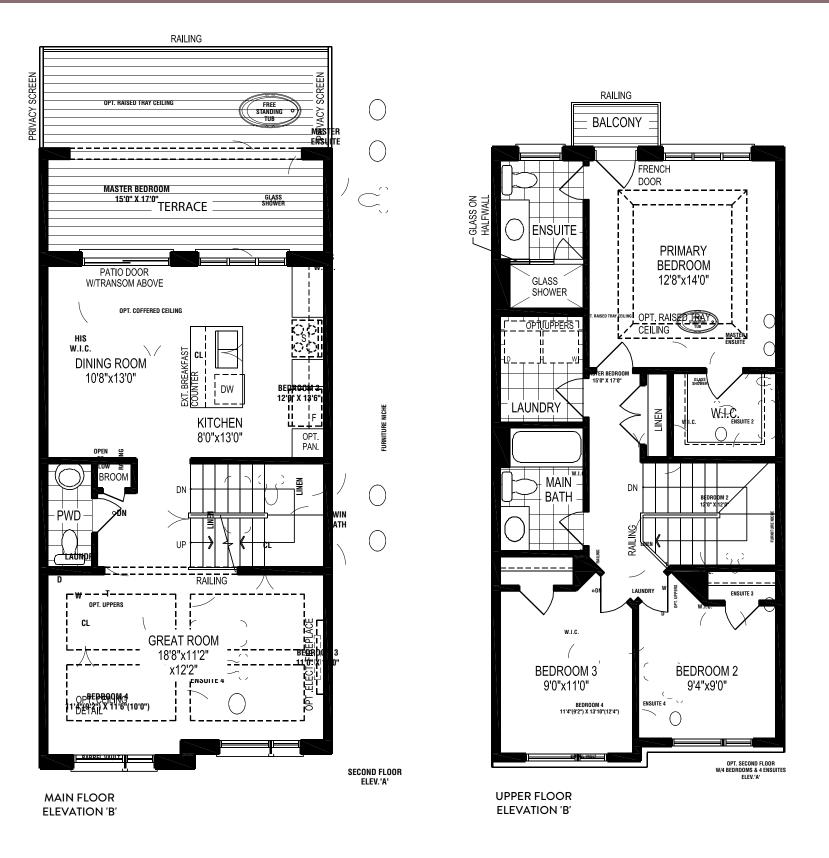

## AVAILABLE OPTIONS

Ground floor 4th bedroom

OPT. GROUND FLOOR ELEVATION 'B' W/ BEDROOM 4

## AVAILABLE OPTIONS

Ground floor 4th bedroom

OPT. GROUND FLOOR ELEVATION 'B' W/ BEDROOM 4

The floorplans and elevations shown are pre-construction plans and may be revised or improved as necessitated by architectural controls and the construction process. The measurements adhere to the rules and regulations of the TARION Warranty Corporation's official method for the calculation of floor area. Railings on front porch only where required by O.B.C. Locations of furnace, hot water tank, posts and beams may vary and are to be determined by Vendor and Architect. Purchasers shall be deemed to accept the same. All images and renderings are artist concept only and subject to change. Side windows only if siting permits. Ask sales representative for more details, E. & O. E. LT-03 END