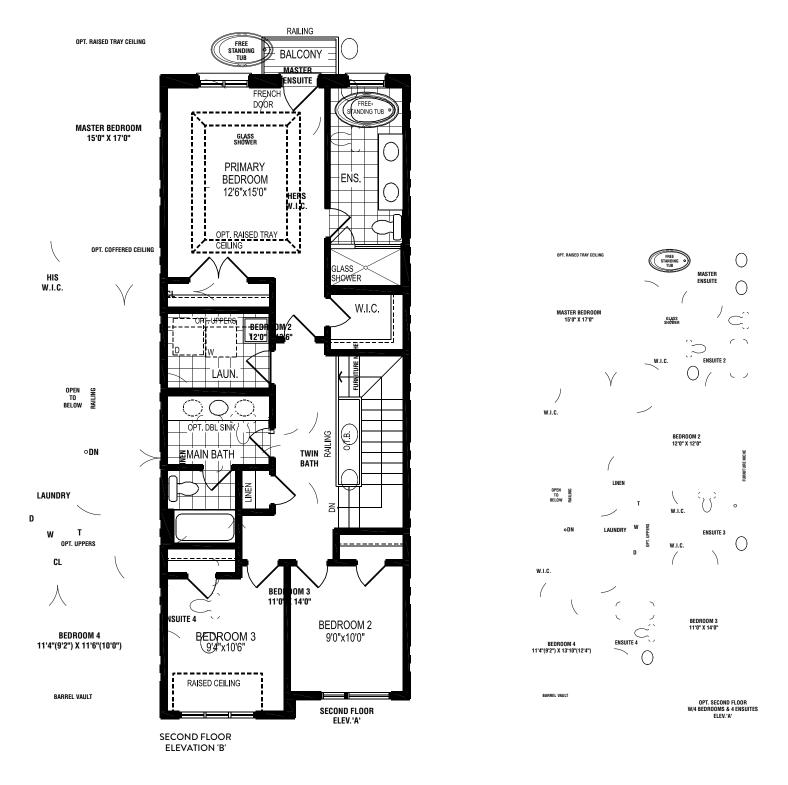

## The $\overline{Rosebank}$ end $\overline{k}$ elev. B: 2177 sq. ft. | elev. c: 2177 sq. ft.

#### AVAILABLE OPTIONS

Ground floor 4th bedroom

OPT. RAISED TRAY CEILING

The floorplans and elevations shown are pre-construction plans and may be revised or improved as necessitated by architectural controls and the construction process. The measurements adhere to the rules and regulations of the TARION Warranty Corporation's official method for the calculation of floor area. Floorplan shown may not be depictive of your exact elevation. Actual usable floor space may vary from the stated floor area. Railings on front porch only where required by O.B.C. Locations of furnace, hot water tank, posts and beams may vary and are to be determined by Vendor and Architect. Purchasers shall be deemed to accept the same. All images and renderings are artist concept only and subject to change. Side windows only if siting permits. Ask sales representative for more details. E. & O. E. LT-08 CORNER