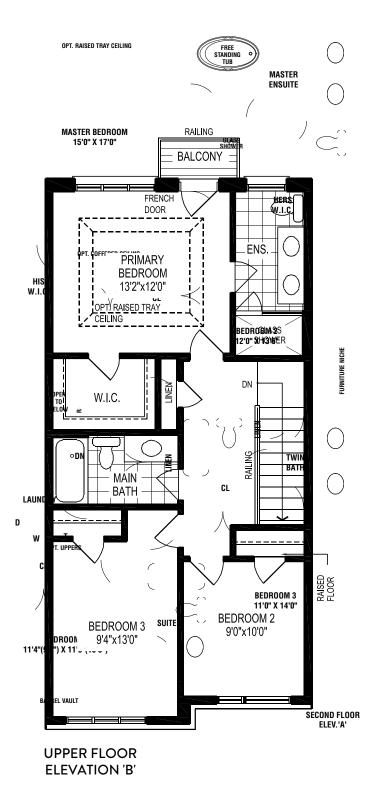

W.I.C.

BEDROOM 2

15'0"(10'10") × 10'6"(9'0")

SECOND FLOOR

Elevation A | 2153 sq. ft.

Elevation B | 2153 sq. ft.

Elevation C | 2153 sq. ft.

Elevation A | 2325 sq. ft.

#### AVAILABLE OPTIONS

Shared bathroom with 4th ensuite

SEATONSALES@DECOHOMES.CA

**432.292.2088**