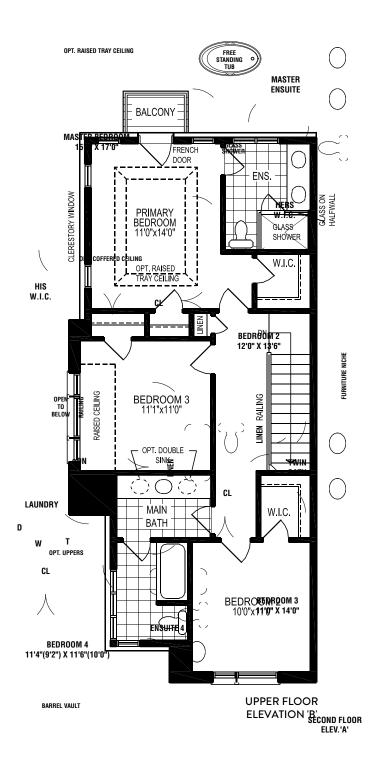

## AVAILABLE OPTIONS

Ground floor 4th bedroom

OPT. GROUND FLOOR ELEVATION 'B' W/ BEDROOM 4

## AVAILABLE OPTIONS

Ground floor 4th bedroom

OPT. GROUND FLOOR ELEVATION 'B' W/ BEDROOM 4

The floorplans and elevations shown are pre-construction plans and may be revised or improved as necessitated by architectural controls and the construction process. The measurements adhere to the rules and regulations of the TARION Warranty Corporation's official method for the calculation of floor area. Railings on front porch only where required by O.B.C. Locations of furnace, hot water tank, posts and beams may vary and are to be determined by Vendor and Architect. Purchasers shall be deemed to accept the same. All images and renderings are artist concept only and subject to change. Side windows only if siting permits. Ask sales representative for more details, E. & O. E. LT-03 END

#### AVAILABLE OPTIONS

Ground floor 4th bedroom

OPT. RAISED TRAY CEILING

The floorplans and elevations shown are pre-construction plans and may be revised or improved as necessitated by architectural controls and the construction process. The measurements adhere to the rules and regulations of the TARION Warranty Corporation's official method for the calculation of floor area. Floorplan shown may not be depictive of your exact elevation. Actual usable floor space may vary from the stated floor area. Railings on front porch only where required by O.B.C. Locations of furnace, hot water tank, posts and beams may vary and are to be determined by Vendor and Architect. Purchasers shall be deemed to accept the same. All images and renderings are artist concept only and subject to change. Side windows only if siting permits. Ask sales representative for more details. E. & O. E. LT-08 CORNER