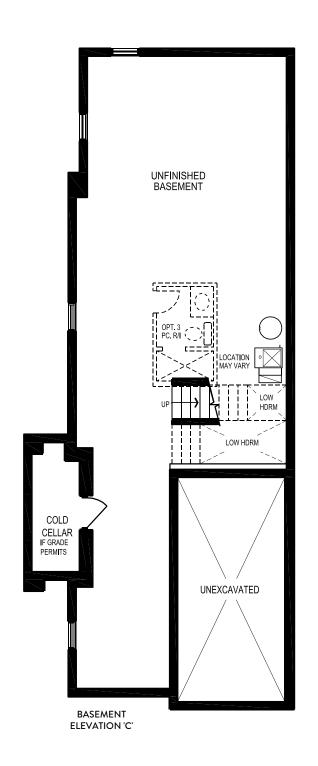

The Coppinwood

Elevation A | 1966 sq. ft.

Elevation B | 1966 sq. ft.

Elevation C | 1966 sq. ft.