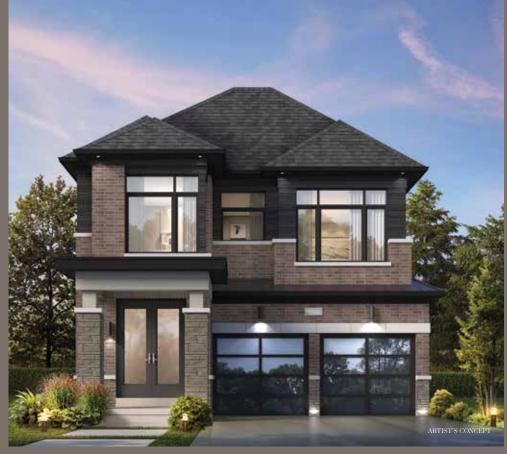

Elevation C DECO

THE ROUGE CORNER 2035 sq.ft.

THE DOUGLAS
1980 sq.ft.

THE CHERRY 1763 sq.ft.

THE BALSAM 1613 sq.ft.

THE BALSAM 1613 sq.ft.

THE CHERRY 1763 sq.ft.

THE DOUGLAS
1980 sq.ft.