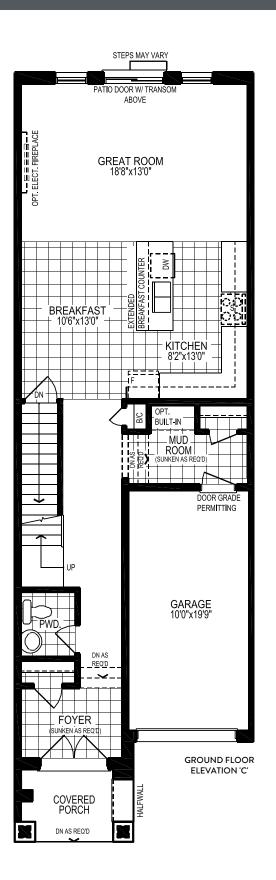

## The $\overline{Rosebank}$ end $\overline{k}$ elev. B: 2177 sq. ft. | elev. c: 2177 sq. ft.