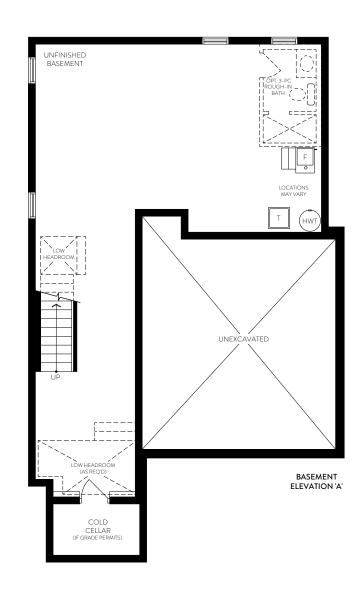

SEATONSALES@DECOHOMES.CA

**432.292.2088** 





**DETACHED COLLECTION** 





An Award-Winning Builder, DECO understands the art of home building is in every detail. As a generational builder of design forward communities throughout Ontario, our forward-thinking approach to architecture, smart design, quality craftsmanship and environmentally sustainable practices is the foundation for everything we do. As part of the TACC Group of Companies, it is these principles which ensure we continue to build communities families will enjoy for a lifetime.

The Coppinwood



Elevation A | 1966 sq. ft.

Elevation B | 1966 sq. ft.

Elevation C | 1966 sq. ft.







#### AVAILABLE OPTIONS

Alternate kitchen layout



PARTIAL OPT. GROUND FLOOR ELEVATION 'A' (ELEVATION 'B' & 'C' SIMILAR)





PRIMARY BEDROOM 16'0" x 14'5"

OPT. RAISED TRAY CEILING

11'2"(9'4") x

12'8"(11'0")

VAULTED CEILING

W.I.C.

BEDROOM 2

15'0"(10'10") × 10'6"(9'0")

SECOND FLOOR



Elevation A | 2153 sq. ft.

Elevation B | 2153 sq. ft.

Elevation C | 2153 sq. ft.















Elevation A | 2325 sq. ft.

Elevation B | 2325 sq. ft.

Elevation C | 2325 sq. ft.













#### AVAILABLE OPTIONS

Shared bathroom with 4th ensuite





SEATONSALES@DECOHOMES.CA

**432.292.2088**