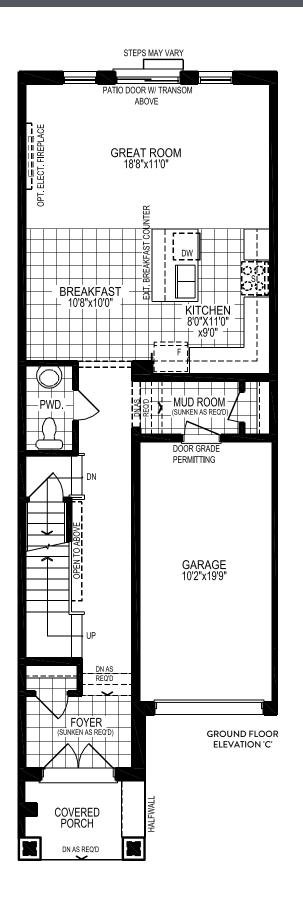

Elevation C DECO

THE ROUGE CORNER 2035 sq.ft.

THE DOUGLAS
1980 sq.ft.

THE CHERRY 1763 sq.ft.

THE BALSAM 1613 sq.ft.

THE BALSAM 1613 sq.ft.

THE CHERRY 1763 sq.ft.

THE DOUGLAS
1980 sq.ft.