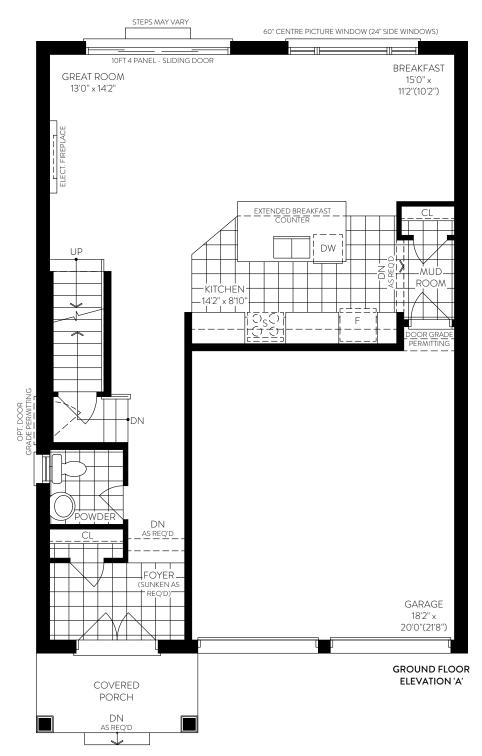

The Coppinwood

Elevation A | 1966 sq. ft.

Elevation B | 1966 sq. ft.

Elevation C | 1966 sq. ft.