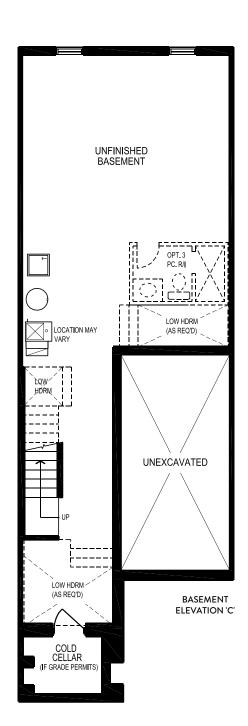

## AVAILABLE OPTIONS

Ground floor 4th bedroom

OPT. GROUND FLOOR ELEVATION 'B' W/ BEDROOM 4

The floorplans and elevations shown are pre-construction plans and may be revised or improved as necessitated by architectural controls and the construction process. The measurements adhere to the rules and regulations of the TARION Warranty Corporation's official method for the calculation of floor area. Railings on front porch only where required by O.B.C. Locations of furnace, hot water tank, posts and beams may vary and are to be determined by Vendor and Architect. Purchasers shall be deemed to accept the same. All images and renderings are artist concept only and subject to change. Side windows only if siting permits. Ask sales representative for more details, E. & O. E. LT-03 END