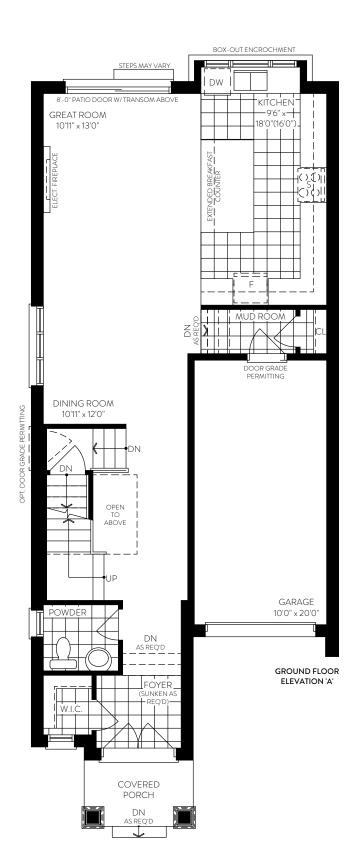

The Coppinwood

Elevation A | 1966 sq. ft.

Elevation B | 1966 sq. ft.

Elevation C | 1966 sq. ft.