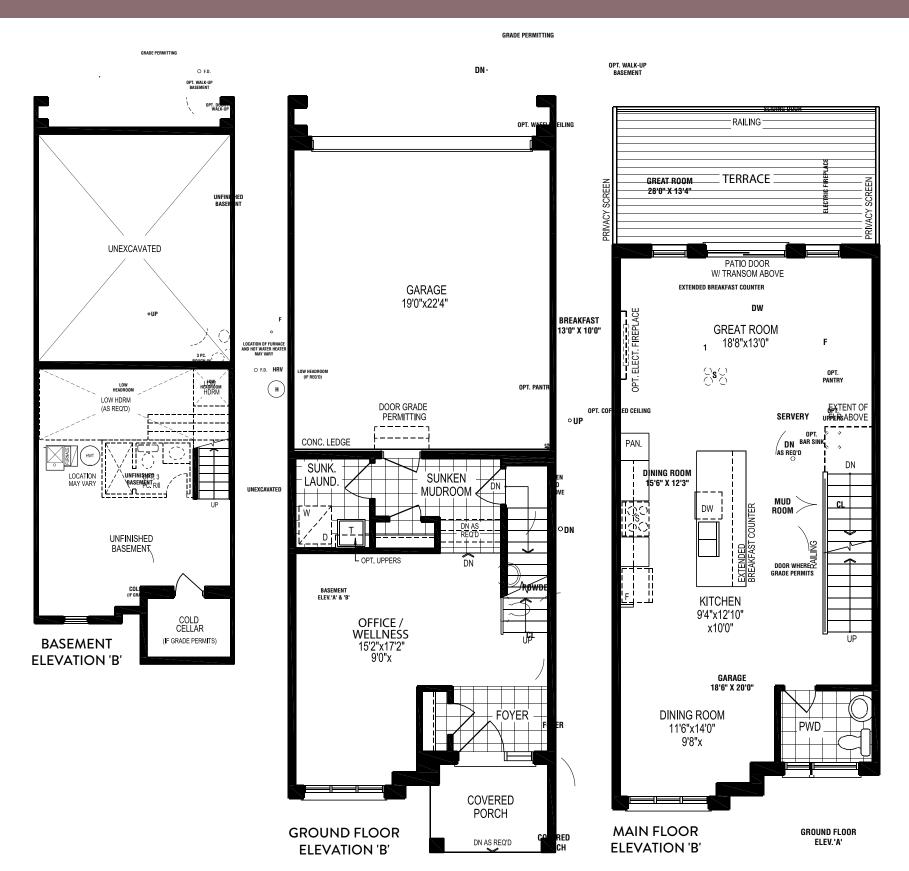

## AVAILABLE OPTIONS

Ground floor 4th bedroom

OPT. GROUND FLOOR ELEVATION 'B' W/ BEDROOM 4

The floorplans and elevations shown are pre-construction plans and may be revised or improved as necessitated by architectural controls and the construction process. The measurements adhere to the rules and regulations of the TARION Warranty Corporation's official method for the calculation of floor area. Railings on front porch only where required by O.B.C. Locations of furnace, hot water tank, posts and beams may vary and are to be determined by Vendor and Architect. Purchasers shall be deemed to accept the same. All images and renderings are artist concept only and subject to change. Side windows only if siting permits. Ask sales representative for more details, E. & O. E. LT-03 END

#### AVAILABLE OPTIONS

Ground floor 4th bedroom

OPT. RAISED TRAY CEILING

The floorplans and elevations shown are pre-construction plans and may be revised or improved as necessitated by architectural controls and the construction process. The measurements adhere to the rules and regulations of the TARION Warranty Corporation's official method for the calculation of floor area. Floorplan shown may not be depictive of your exact elevation. Actual usable floor space may vary from the stated floor area. Railings on front porch only where required by O.B.C. Locations of furnace, hot water tank, posts and beams may vary and are to be determined by Vendor and Architect. Purchasers shall be deemed to accept the same. All images and renderings are artist concept only and subject to change. Side windows only if siting permits. Ask sales representative for more details. E. & O. E. LT-08 CORNER