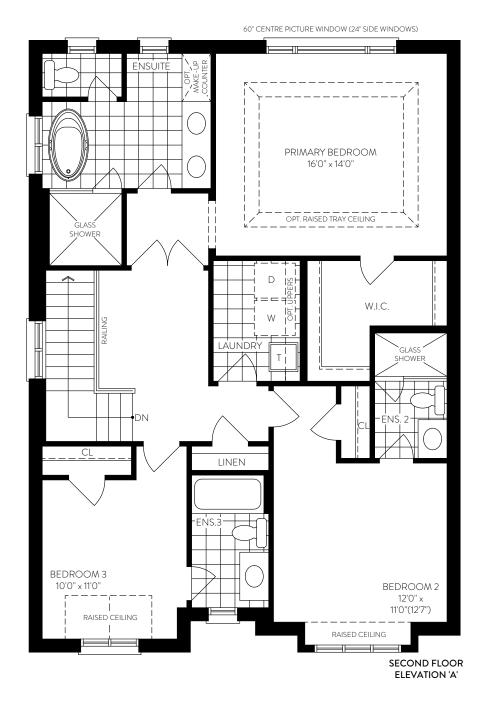

W.I.C.

BEDROOM 2

15'0"(10'10") × 10'6"(9'0")

SECOND FLOOR

Elevation A | 2153 sq. ft.

Elevation B | 2153 sq. ft.

Elevation C | 2153 sq. ft.

Elevation A | 2325 sq. ft.