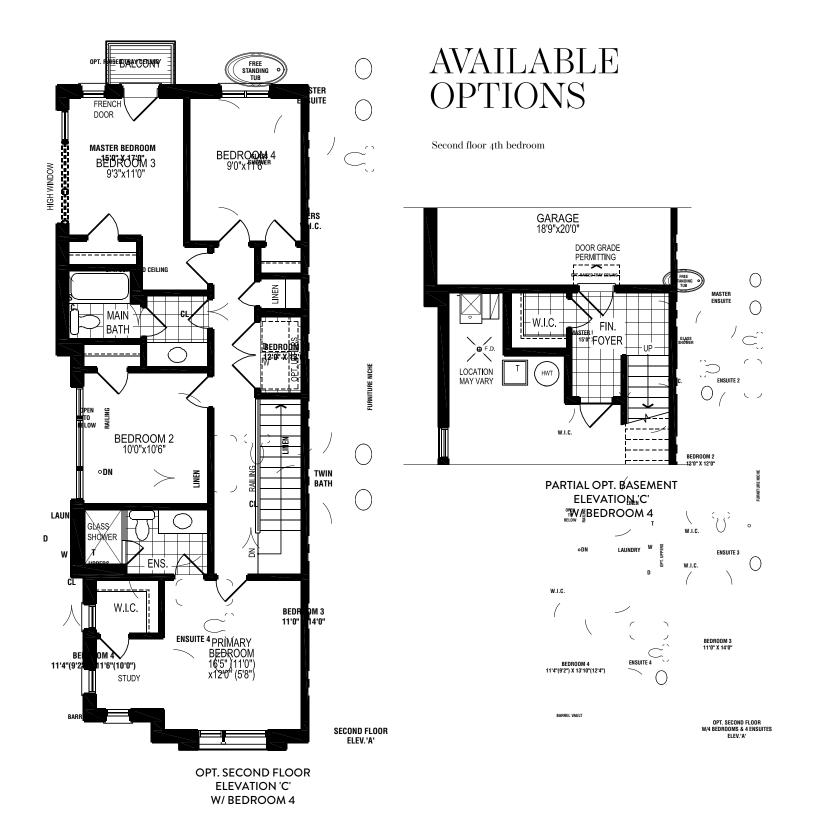

## AVAILABLE OPTIONS

Ground floor 4th bedroom

OPT. GROUND FLOOR ELEVATION 'B' W/ BEDROOM 4

## AVAILABLE OPTIONS

Ground floor 4th bedroom

OPT. GROUND FLOOR ELEVATION 'B' W/ BEDROOM 4

The floorplans and elevations shown are pre-construction plans and may be revised or improved as necessitated by architectural controls and the construction process. The measurements adhere to the rules and regulations of the TARION Warranty Corporation's official method for the calculation of floor area. Railings on front porch only where required by O.B.C. Locations of furnace, hot water tank, posts and beams may vary and are to be determined by Vendor and Architect. Purchasers shall be deemed to accept the same. All images and renderings are artist concept only and subject to change. Side windows only if siting permits. Ask sales representative for more details, E. & O. E. LT-03 END