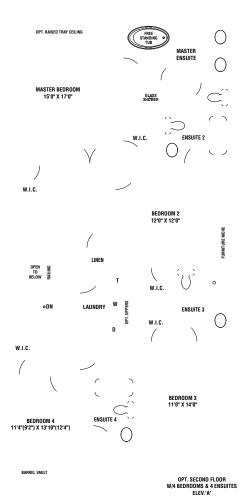

## The $\overline{Rosebank}$ end $\overline{k}$ elev. B: 2177 sq. ft. | elev. c: 2177 sq. ft.

#### AVAILABLE OPTIONS

Ground floor 4th bedroom

OPT. RAISED TRAY CEILING

The floorplans and elevations shown are pre-construction plans and may be revised or improved as necessitated by architectural controls and the construction process. The measurements adhere to the rules and regulations of the TARION Warranty Corporation's official method for the calculation of floor area. Floorplan shown may not be depictive of your exact elevation. Actual usable floor space may vary from the stated floor area. Railings on front porch only where required by O.B.C. Locations of furnace, hot water tank, posts and beams may vary and are to be determined by Vendor and Architect. Purchasers shall be deemed to accept the same. All images and renderings are artist concept only and subject to change. Side windows only if siting permits. Ask sales representative for more details. E. & O. E. LT-08 CORNER