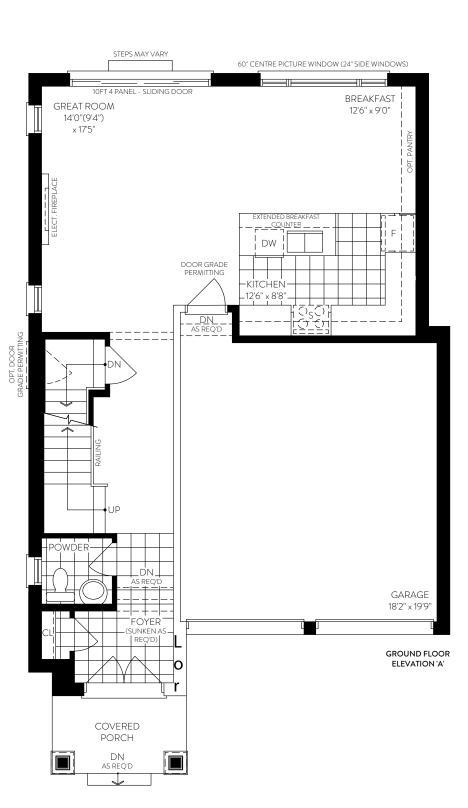

SEATONSALES@DECOHOMES.CA

**432.292.2088** 





**DETACHED COLLECTION** 





An Award-Winning Builder, DECO understands the art of home building is in every detail. As a generational builder of design forward communities throughout Ontario, our forward-thinking approach to architecture, smart design, quality craftsmanship and environmentally sustainable practices is the foundation for everything we do. As part of the TACC Group of Companies, it is these principles which ensure we continue to build communities families will enjoy for a lifetime.

The Coppinwood



Elevation A | 1966 sq. ft.

Elevation B | 1966 sq. ft.

Elevation C | 1966 sq. ft.







#### AVAILABLE OPTIONS

Alternate kitchen layout



PARTIAL OPT. GROUND FLOOR ELEVATION 'A' (ELEVATION 'B' & 'C' SIMILAR)





PRIMARY BEDROOM 16'0" x 14'5"

OPT. RAISED TRAY CEILING

11'2"(9'4") x

12'8"(11'0")

VAULTED CEILING

W.I.C.

BEDROOM 2

15'0"(10'10") × 10'6"(9'0")

SECOND FLOOR



Elevation A | 2153 sq. ft.

Elevation B | 2153 sq. ft.

Elevation C | 2153 sq. ft.















Elevation A | 2325 sq. ft.

Elevation B | 2325 sq. ft.

Elevation C | 2325 sq. ft.













#### AVAILABLE OPTIONS

Shared bathroom with 4th ensuite





SEATONSALES@DECOHOMES.CA

**432.292.2088**