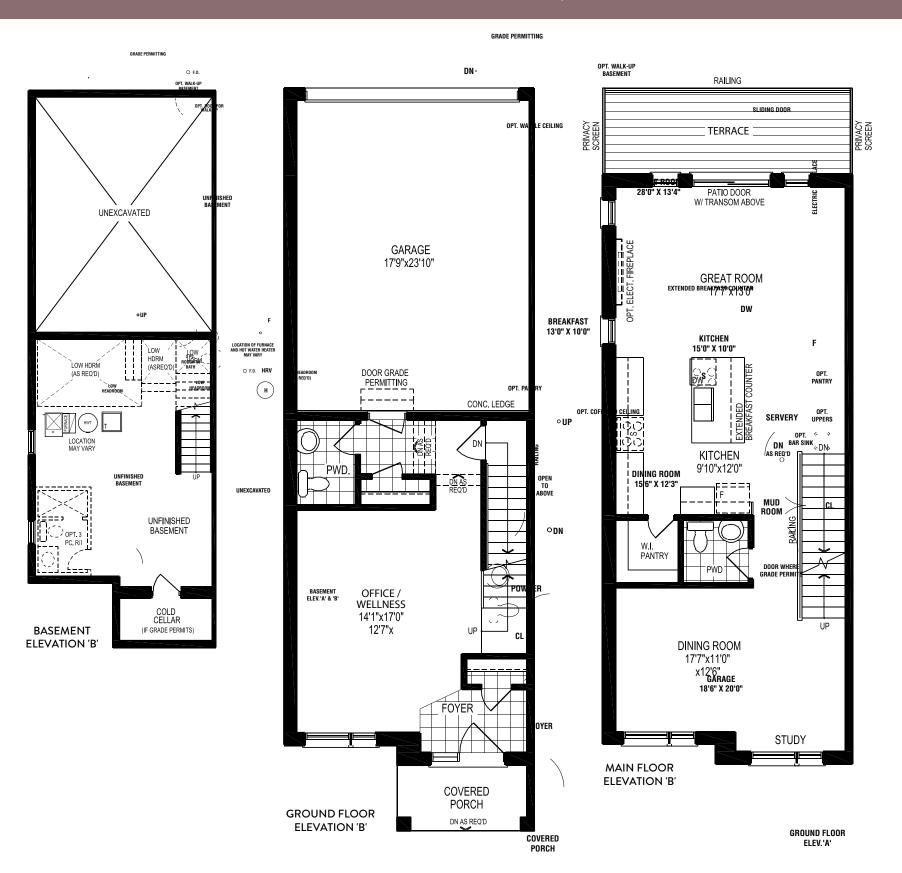

## AVAILABLE OPTIONS

Ground floor 4th bedroom

OPT. GROUND FLOOR ELEVATION 'B' W/ BEDROOM 4

## AVAILABLE OPTIONS

Ground floor 4th bedroom

OPT. GROUND FLOOR ELEVATION 'B' W/ BEDROOM 4

The floorplans and elevations shown are pre-construction plans and may be revised or improved as necessitated by architectural controls and the construction process. The measurements adhere to the rules and regulations of the TARION Warranty Corporation's official method for the calculation of floor area. Railings on front porch only where required by O.B.C. Locations of furnace, hot water tank, posts and beams may vary and are to be determined by Vendor and Architect. Purchasers shall be deemed to accept the same. All images and renderings are artist concept only and subject to change. Side windows only if siting permits. Ask sales representative for more details, E. & O. E. LT-03 END