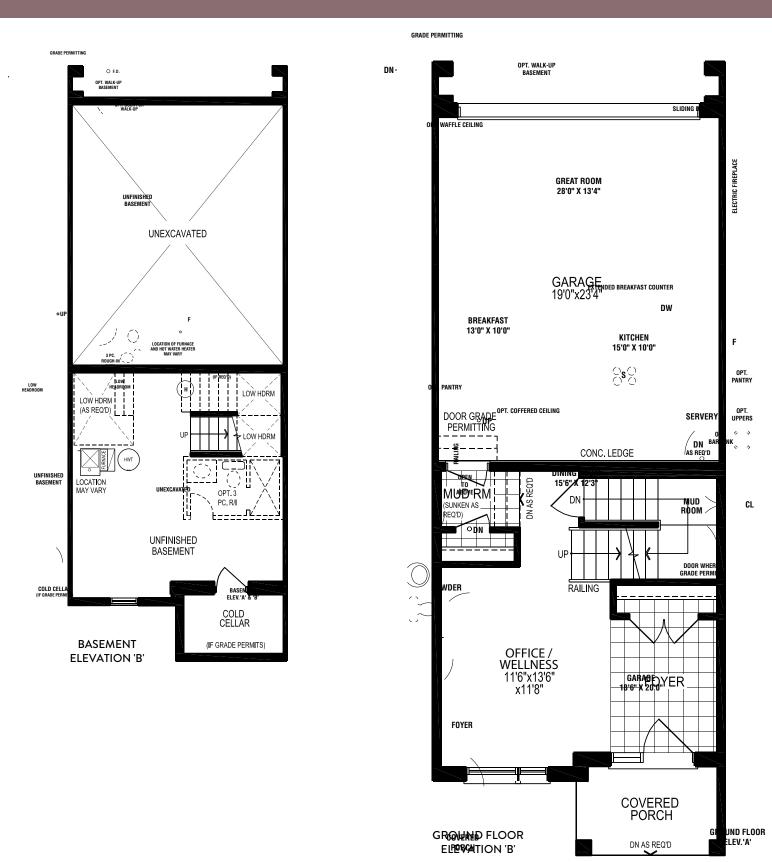

quality craftsmanship and environmentally sustainable practices is the foundation for everything we do. As part of the TACC Group of Companies, it is these principles which ensure we continue to build communities families will enjoy for a lifetime.

Elevation C DECO



THE ROUGE CORNER 2035 sq.ft.

THE DOUGLAS
1980 sq.ft.

THE CHERRY 1763 sq.ft.

THE BALSAM 1613 sq.ft.

THE BALSAM 1613 sq.ft.

THE CHERRY 1763 sq.ft.

THE DOUGLAS
1980 sq.ft.

THE PINE END 2029 sq.ft.

















































SEATONSALES@DECOHOMES.CA

**432.292.2088** 



3 STORY TOWNHOME COLLECTION



foundation for everything we do. As part of the TACC Group of Companies, it is these principles which ensure we continue to build communities families will enjoy for a lifetime.

Elevation B DECO













## AVAILABLE OPTIONS

Ground floor 4th bedroom



OPT. GROUND FLOOR ELEVATION 'B' W/ BEDROOM 4

## The $\overline{Rosebank}$ end $\overline{k}$ elev. B: 2177 sq. ft. | elev. c: 2177 sq. ft.







## AVAILABLE OPTIONS

Ground floor 4th bedroom



OPT. GROUND FLOOR ELEVATION 'B' W/ BEDROOM 4

The floorplans and elevations shown are pre-construction plans and may be revised or improved as necessitated by architectural controls and the construction process. The measurements adhere to the rules and regulations of the TARION Warranty Corporation's official method for the calculation of floor area. Railings on front porch only where required by O.B.C. Locations of furnace, hot water tank, posts and beams may vary and are to be determined by Vendor and Architect. Purchasers shall be deeme