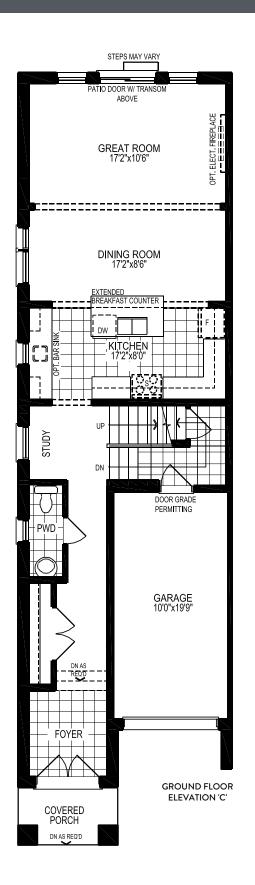

The Coppinwood

Elevation A | 1966 sq. ft.

Elevation B | 1966 sq. ft.

Elevation C | 1966 sq. ft.