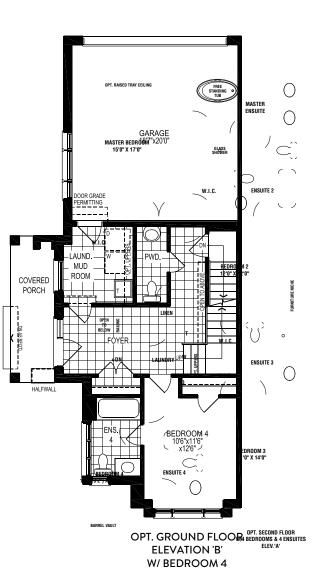

## AVAILABLE OPTIONS

Ground floor 4th bedroom

OPT. GROUND FLOOR ELEVATION 'B' W/ BEDROOM 4

## AVAILABLE OPTIONS

Ground floor 4th bedroom

OPT. GROUND FLOOR ELEVATION 'B' W/ BEDROOM 4

The floorplans and elevations shown are pre-construction plans and may be revised or improved as necessitated by architectural controls and the construction process. The measurements adhere to the rules and regulations of the TARION Warranty Corporation's official method for the calculation of floor area. Railings on front porch only where required by O.B.C. Locations of furnace, hot water tank, posts and beams may vary and are to be determined by Vendor and Architect. Purchasers shall be deemed to accept the same. All images and renderings are artist concept only and subject to change. Side windows only if siting permits. Ask sales representative for more details, E. & O. E. LT-03 END