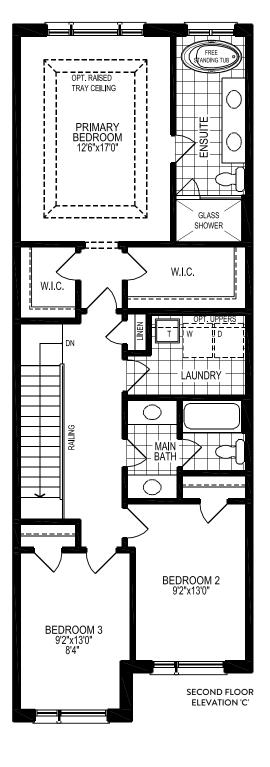

## The $\overline{Rosebank}$ end $\overline{k}$ elev. B: 2177 sq. ft. | elev. c: 2177 sq. ft.