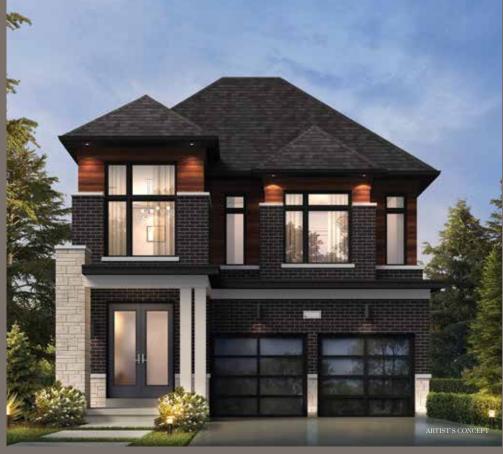

The Coppinwood

Elevation A | 1966 sq. ft.

Elevation B | 1966 sq. ft.

Elevation C | 1966 sq. ft.