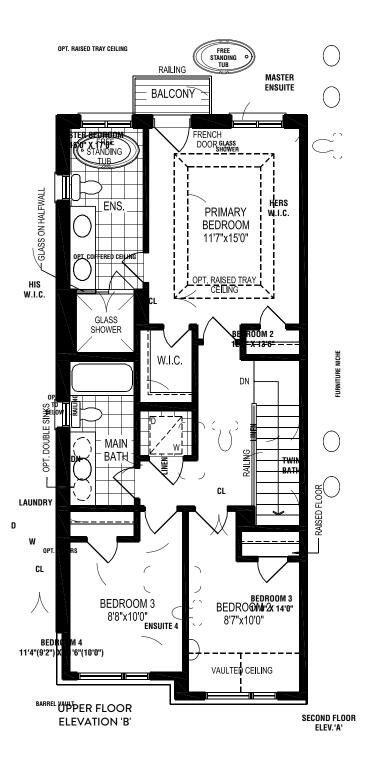

#### AVAILABLE OPTIONS

Ground floor 4th bedroom

OPT. RAISED TRAY CEILING

The floorplans and elevations shown are pre-construction plans and may be revised or improved as necessitated by architectural controls and the construction process. The measurements adhere to the rules and regulations of the TARION Warranty Corporation's official method for the calculation of floor area. Floorplan shown may not be depictive of your exact elevation. Actual usable floor space may vary from the stated floor area. Railings on front porch only where required by O.B.C. Locations of furnace, hot water tank, posts and beams may vary and are to be determined by Vendor and Architect. Purchasers shall be deemed to accept the same. All images and renderings are artist concept only and subject to change. Side windows only if siting permits. Ask sales representative for more details. E. & O. E. LT-08 CORNER

#### AVAILABLE OPTIONS

Shared bathroom with 4th ensuite

SEATONSALES@DECOHOMES.CA

**432.292.2088**