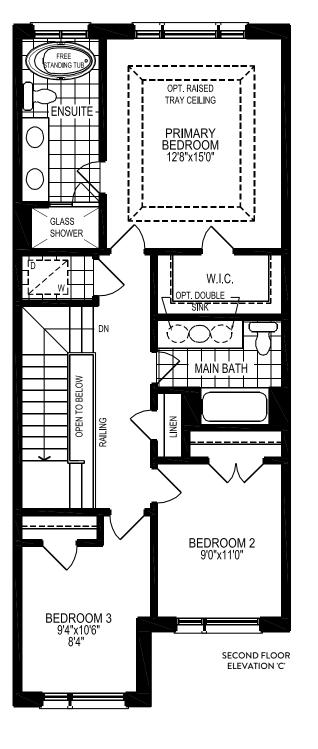

## AVAILABLE OPTIONS

Ground floor 4th bedroom

OPT. GROUND FLOOR ELEVATION 'B' W/ BEDROOM 4

The floorplans and elevations shown are pre-construction plans and may be revised or improved as necessitated by architectural controls and the construction process. The measurements adhere to the rules and regulations of the TARION Warranty Corporation's official method for the calculation of floor area. Railings on front porch only where required by O.B.C. Locations of furnace, hot water tank, posts and beams may vary and are to be determined by Vendor and Architect. Purchasers shall be deemed to accept the same. All images and renderings are artist concept only and subject to change. Side windows only if siting permits. Ask sales representative for more details, E. & O. E. LT-03 END